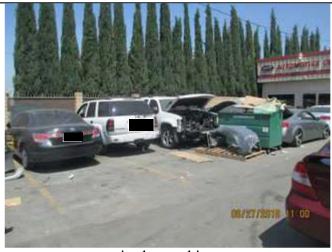

e

0.00 Follow-up inspection of property. The open lot and parking area of

5/3/22, 5:42 PM

Mark

11/15/2018

Inspection



7337 Somerset Eastbound view 1.JPG



7337 Somerset Eastbound view 2.JPG



7337 Somerset Eastbound view 3.JPG



7337 Somerset Westbound view1.JPG



7337 Somerset Westbound view2.JPG



Vehicles stored at 7331-35 Somerset1.JPG



Vehicles stored at 7331-35 Somerset2.JPG



wrecked & inoperative vehicles stored at 7331 Somerset (2).JPG



wrecked & inoperative vehicles stored at 7331 Somerset | wrecked & inoperative vehicles stored at 7331 Somerset (3).JPG



(4).JPG



wrecked & inoperative vehicles stored at 7331 Somerset.JPG



front setback 7331 Somerset



business exterior lot\_off-street parking



exterior lot



front set back



exterior lot parking area



exterior lot\_parking area



Vehicle blocking sidewalk.



Vehicle blocking sidewalk.



Vehicle blocking sidewalk.



IMG 5473.JPG



Vehicle blocking sidewalk.



street eastbound view



front set back\_7331 Somerset Blvd



front set back 7337 Somerset Blvd



business exterior lot



business exterior lot



business exterior lot



street eastbound view



street westbound view



tow truck\_no street parking\_westbound view



tow truck\_no street parking\_eastbound view



exterior lot\_parking area



exterior lot



exterior lot\_parking area



exterior lot



exterior lot\_parking area



front set back



exterior lot



exterior lot parking area



exterior lot\_parking area



exterior lot\_parking area



exterior lot



wrecked & inoperative vehicles stored at 7331 Some