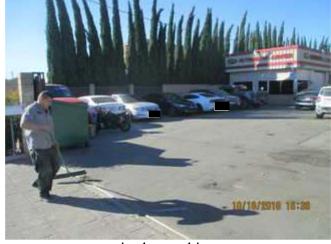

ont set back\_vehicles blocking sidewalk



exterior lot parking area



exterior lot parking area\_vehicles blocking sidewalk



front set back\_vehicles blocking sidewalk





wrecked & inoperative vehicles stored at 7331 Somerset | wrecked & inoperative vehicles stored at 7331 Somerset



vehicles unloaded in center median



vehicles unloaded in center median



tow truck\_no street parking



IMG\_0285.JPG



IMG 0287.JPG



IMG\_5881.JPG



IMG 5882.JPG



IMG 5884.JPG



IMG\_5885.JPG



IMG\_0334.JPG



IMG 0335.JPG



IMG 0341.JPG



IMG 0342.JPG



exterior lot parking area



exterior lot\_parking area



exterior lot\_parking area



exterior lot\_parking area



exterior lot\_parking area



exterior lot parking area



exterior lot parking area



exterior lot\_parking area



exterior lot\_parking area



exterior lot\_parking area



exterior lot\_parking area



exterior lot parking area



exterior lot parking area



exterior lot\_parking area



vehicles parked at 7331 Somerset Blvd



exterior lot\_parking area



exterior lot\_parking area



exterior lot parking area



exterior lot parking area



exterior lot\_parking area



exterior lot\_parking area







exterior lot\_parking area

# EXHIBIT "C"

## Code Enforcement Case: CE-20-0525

Entered on: 08/28/2020 00:00

Printed on: 05/03/2022 Date Closed: 09/23/2020 4:20 PM

Topic: Commercial Enforcement
Due Date: 09/23/20
Initiated by: City Manager

Status: Closed - Complied
Assigned To: Nancy Hamilton
Area #: 5536-01-1 C

Hearing Date: Hearing Time:

|                | Permi