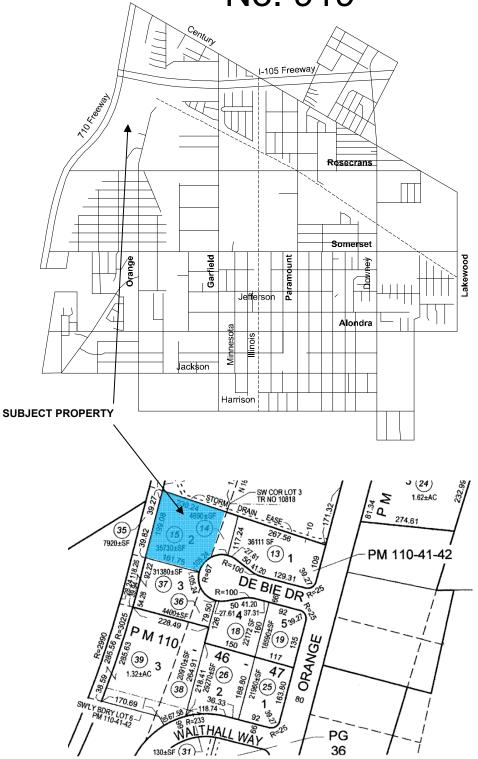

### **BACKGROUND**

This application is a request by Dukers Appliance Co USA LTD for a conditional use permit to operate a wholesale/distribution business of commercial appliances at 6801 DeBie Drive in the M-2 (Heavy Manufacturing) zone. The applicant proposes to occupy the existing 23,515 square foot building on a 35,462 square foot property at the northwest terminus of DeBie Drive. The applicant leases from the property owners.