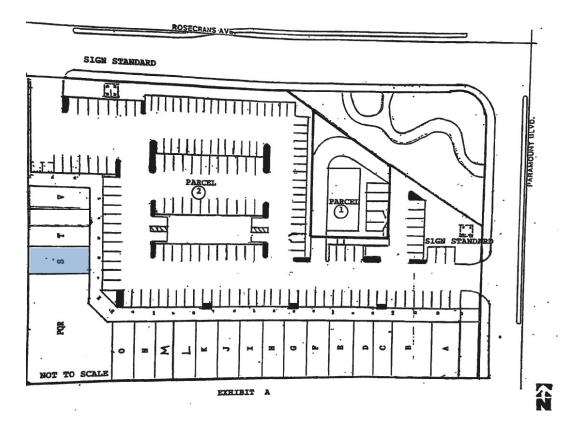

### **BACKGROUND**

This application is a request by Janette Preciado Garcia/Jayfit, LLC for a conditional use permit to operate a fitness studio at 7922 Rosecrans Avenue, Suite S in the Clearwater East Specific Plan area. The 2.33-acre site known as the B&S Plaza is developed with a multi-tenant building. The property, constructed in 1990, is located on the southwest corner of Rosecrans Avenue and Paramount Boulevard. The requesting business will lease Unit S, a 1,046 square foot suite previously occupied by Sounds of Music.

### **SITE PLAN**

Below is the proposed site plan. The subject suite is on the west side of the property.