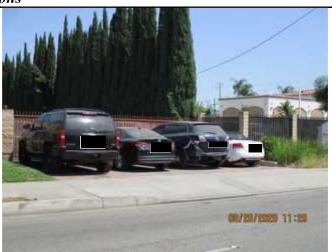

## **SITE PHOTO**

Following is a photo of the suite proposed for this dance fitness studio.

### **BACKGROUND**

This application is a request by Janette Preciado Garcia/Jayfit, LLC for a conditional use permit to operate a fitness studio at 7922 Rosecrans Avenue, Suite S in the Clearwater East Specific Plan area. The 2.33-acre site known as the B&S Plaza is developed with a multi-tenant building. The property, constructed in 1990, is located on the southwest corner of Rosecrans Avenue and Paramount Boulevard. The requesting business will lease Unit S, a 1,046 square foot suite previously occupied by Sounds of Music.