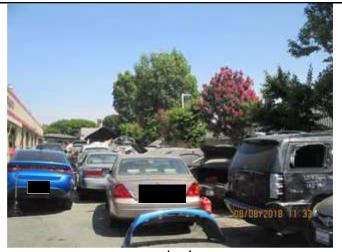

t 7331 Somerset (3).JPG



(4).JPG



wrecked & inoperative vehicles stored at 7331 Somerset.JPG



front setback 7331 Somerset



business exterior lot\_off-street parking



exterior lot



front set back



exterior lot parking area



exterior lot\_parking area



Vehicle blocking sidewalk.



Vehicle blocking sidewalk.



Vehicle blocking sidewalk.



IMG 5473.JPG



Vehicle blocking sidewalk.



street eastbound view



front set back\_7331 Somerset Blvd



front set back 7337 Somerset Blvd



business exterior lot



business exterior lot



business exterior lot



street eastbound view



street westbound view



tow truck\_no street parking\_westbound view



tow truck\_no street parking\_eastbound view



exterior lot\_parking area



exterior lot



exterior lot\_parking area



exterior lot



exterior lot\_parking area



front set back



exterior lot



exterior lot parking area



exterior lot\_parking area



exterior lot\_parking area



exterior lot



wrecked & inoperative vehicles stored at 7331 Somerset



front set back\_vehicles blocking sidewalk



exterior lot parking area



exterior lot parking area\_vehicles blocking sidewalk



front set back\_vehicles blocking sidewalk





wrecked & inoperative vehicles stored at 7331 Somerset | wrecked & inoperative vehicles stored at 7331 Somerset



vehicles unloaded in center median



vehicles unloaded in center median



tow truck\_no street parking



IMG\_0285.JPG



IMG 0287.JPG



IMG\_5881.JPG



IMG 5882.JPG



IMG 5884.JPG



IMG\_5885.JPG



IMG\_0334.JPG



IMG 0335.JPG



IMG 0341.JPG



IMG