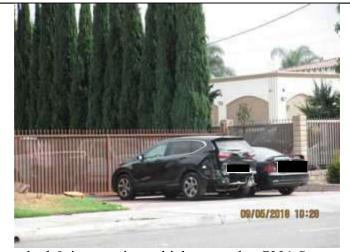

iew



front set back\_7331 Somerset Blvd



front set back 7337 Somerset Blvd



business exterior lot



business exterior lot



business exterior lot



street eastbound view



street westbound view



tow truck\_no street parking\_westbound view



tow truck\_no street parking\_eastbound view



exterior lot\_parking area



exterior lot



exterior lot\_parking area



exterior lot



exterior lot\_parking area



front set back



exterior lot



exterior lot parking area



exterior lot\_parking area



exterior lot\_parking area



exterior lot



wrecked & inoperative vehicles stored at 7331 Somerset



front set back\_vehicles blocking sidewalk



exterior lot parking area



exterior lot parking area\_vehicles blocking sidewalk



front set back\_vehicles blocking sidewalk





wrecked & inoperative vehicles stored at 7331 Somerset | wrecked & inoperative vehicles stored at 7331 Somerset



vehicles unloaded in center median



vehicles unloaded in center median



tow truck\_no street parking



IMG\_0285.JPG



IMG 0287.JPG



IMG\_5881.JPG



IMG 5882.JPG



IMG 5884.JPG



IMG\_5885.JPG



IMG\_0334.JPG



IMG 0335.JPG



IMG 0341.JPG



IMG 0342.JPG



exterior lot parking area



exterior lot\_parking area



exterior lot\_parking area



exterior lot\_parking area



exterior lot\_parking area



exterior lot parking area



exterior lot parking area



exterior lot\_parking area



exterior lot\_parking area



exterior lot\_parking area



exterior lot\_parking area



exterior lot parking area



exterior lot parking area



exterior lot\_parking area