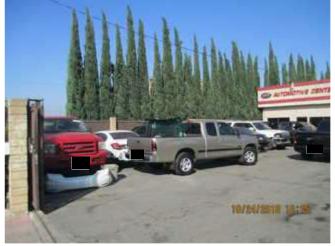

ing area\_vehicles blocking sidewalk



front set back\_vehicles blocking sidewalk





wrecked & inoperative vehicles stored at 7331 Somerset | wrecked & inoperative vehicles stored at 7331 Somerset



vehicles unloaded in center median



vehicles unloaded in center median



tow truck\_no street parking



IMG\_0285.JPG



IMG 0287.JPG



IMG\_5881.JPG



IMG 5882.JPG



IMG 5884.JPG



IMG\_5885.JPG



IMG\_0334.JPG



IMG 0335.JPG



IMG 0341.JPG



IMG 0342.JPG



exterior lot parking area



exterior lot\_parking area



exterior lot\_parking area



exterior lot\_parking area



exterior lot\_parking area



exterior lot parking area



exterior lot parking area



exterior lot\_parking area



exterior lot\_parking area



exterior lot\_parking area



exterior lot\_parking area



exterior lot parking area



exterior lot parking area



exterior lot\_parking area



vehicles parked at 7331 Somerset Blvd



exterior lot\_parking area



exterior lot\_parking area



exterior lot parking area



exterior lot parking area



exterior lot\_parking area



exterior lot\_parking area







exterior lot\_parking area

# EXHIBIT "C"

## Code Enforcement Case: CE-20-0525

Entered on: 08/28/2020 00:00

Printed on: 05/03/2022 Date Closed: 09/23/2020 4:20 PM

Topic: Commercial Enforcement
Due Date: 09/23/20
Initiated by: City Manager

Status: Closed - Complied
Assigned To: Nancy Hamilton
Area #: 5536-01-1 C

Hearing Date: Hearing Time:

|                | Permi                               | it      |            |
|----------------|-------------------------------------|---