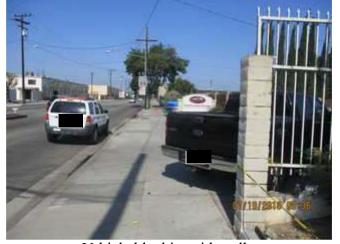

f property. The open lot and parking area of

5/3/22, 5:42 PM

Mark

11/15/2018

Inspection



7337 Somerset Eastbound view 1.JPG



7337 Somerset Eastbound view 2.JPG



7337 Somerset Eastbound view 3.JPG



7337 Somerset Westbound view1.JPG



7337 Somerset Westbound view2.JPG



Vehicles stored at 7331-35 Somerset1.JPG



Vehicles stored at 7331-35 Somerset2.JPG



wrecked & inoperative vehicles stored at 7331 Somerset (2).JPG



wrecked & inoperative vehicles stored at 7331 Somerset | wrecked & inoperative vehicles stored at 7331 Somerset (3).JPG



(4).JPG



wrecked & inoperative vehicles stored at 7331 Somerset.JPG



front setback 7331 Somerset



business exterior lot\_off-street parking



exterior lot



front set back



exterior lot parking area



exterior lot\_parking area



Vehicle blocking sidewalk.



Vehicle blocking sidewalk.



Vehicle blocking sidewalk.



IMG 5473.JPG



Vehicle blocking sidewalk.



street eastbound view



front set back\_7331 Somerset Blvd



front set back 7337 Somerset Blvd



business exterior lot



business exterior lot



business exterior lot



street eastbound view



street westbound view



tow truck\_no street parking\_westbound view



tow truck\_no street parking\_eastbound view



exterior lot\_parking area



exterior lot



exterior lot\_parking area



exterior lot



exterior lot\_parking area



front set back



exterior lot



exterior lot parking area



exterior lot\_parking area



exterior lot\_parking area



exterior lot



wrecked & inoperative vehicles stored at 7331 Somerset



front set back\_vehicl