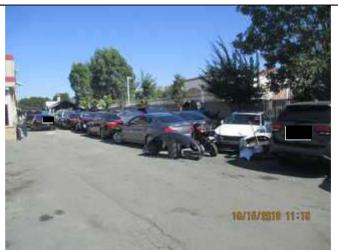

ing area



exterior lot\_parking area



exterior lot



wrecked & inoperative vehicles stored at 7331 Somerset



front set back\_vehicles blocking sidewalk



exterior lot parking area



exterior lot parking area\_vehicles blocking sidewalk



front set back\_vehicles blocking sidewalk





wrecked & inoperative vehicles stored at 7331 Somerset | wrecked & inoperative vehicles stored at 7331 Somerset



vehicles unloaded in center median



vehicles unloaded in center median



tow truck\_no street parking



IMG\_0285.JPG



IMG 0287.JPG



IMG\_5881.JPG



IMG 5882.JPG



IMG 5884.JPG



IMG\_5885.JPG



IMG\_0334.JPG



IMG 0335.JPG



IMG 0341.JPG



IMG 0342.JPG



exterior lot parking area



exterior lot\_parking area



exterior lot\_parking area



exterior lot\_parking area



exterior lot\_parking area



exterior lot parking area



exterior lot parking area



exterior lot\_parking area



exterior lot\_parking area



exterior lot\_parking area



exterior lot\_parking area



exterior lot parking area



exterior lot parking area



exterior lot\_parking area



vehicles parked at 7331 Somerset Blvd



exterior lot\_parking area



exterior lot\_parking area



exterior lot parking area



exterior lot parking area



exterior lot\_parking area



exterior lot\_parking area







exterior lot\_parking area

# EXHIBIT "C"

## Code Enforcement Case: CE-20-0525

Entered on: 08/28/2020 00:00

Printed on: 05/03/2022 Date Closed: 09/23/2020 4:20 PM

Topic: Commercial Enforcement
Due Date: 09/23/20
Initiated by: City Manager

Status: Closed - Complied
Assigned