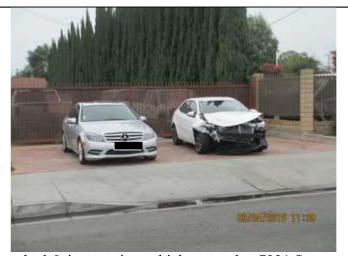

view



front set back\_7331 Somerset Blvd



front set back 7337 Somerset Blvd



business exterior lot



business exterior lot



business exterior lot



street eastbound view



street westbound view



tow truck\_no street parking\_westbound view



tow truck\_no street parking\_eastbound view



exterior lot\_parking area



exterior lot



exterior lot\_parking area



exterior lot



exterior lot\_parking area



front set back



exterior lot



exterior lot parking area



exterior lot\_parking area



exterior lot\_parking area



exterior lot



wrecked & inoperative vehicles stored at 7331 Somerset



front set back\_vehicles blocking sidewalk



exterior lot parking area



exterior lot parking area\_vehicles blocking sidewalk



front set back\_vehicles blocking sidewalk





wrecked & inoperative vehicles stored at 7331 Somerset | wrecked & inoperative vehicles stored at 7331 Somerset



vehicles unloaded in center median



vehicles unloaded in center median



tow truck\_no street parking



IMG\_0285.JPG



IMG 0287.JPG



IMG\_5881.JPG



IMG 5882.JPG



IMG 5884.JPG



IMG\_5885.JPG



IMG\_0334.JPG



IMG 0335.JPG



IMG 0341.JPG



IMG 0342.JPG



exterior lot parking area



exterior lot\_parking area



exterior lot\_parking area



exterior lot\_parking area



exterior lot\_parking area



exterior lot parking area



exterior lot parking area



exterior lot\_parking area



exterior lot\_parking area



exterior lot\_parking area



exterior lot\_parking area



exterior lot parking area



exterior lot parking area



exterior lot\_parking ar