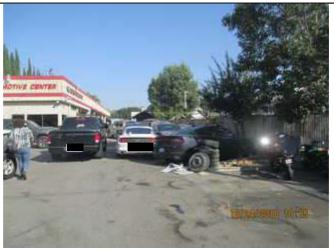

king area



exterior lot parking area\_vehicles blocking sidewalk



front set back\_vehicles blocking sidewalk





wrecked & inoperative vehicles stored at 7331 Somerset | wrecked & inoperative vehicles stored at 7331 Somerset



vehicles unloaded in center median



vehicles unloaded in center median



tow truck\_no street parking



IMG\_0285.JPG



IMG 0287.JPG



IMG\_5881.JPG



IMG 5882.JPG



IMG 5884.JPG



IMG\_5885.JPG



IMG\_0334.JPG



IMG 0335.JPG



IMG 0341.JPG



IMG 0342.JPG



exterior lot parking area



exterior lot\_parking area



exterior lot\_parking area



exterior lot\_parking area



exterior lot\_parking area



exterior lot parking area



exterior lot parking area



exterior lot\_parking area



exterior lot\_parking area



exterior lot\_parking area



exterior lot\_parking area



exterior lot parking area



exterior lot parking area



exterior lot\_parking area



vehicles parked at 7331 Somerset Blvd



exterior lot\_parking area



exterior lot\_parking area



exterior lot parking area



exterior lot parking area



exterior lot\_parking area



exterior lot\_parking area







exterior lot\_parking area

# EXHIBIT "C"

## Code Enforcement Case: CE-20-0525

Entered on: 08/28/2020 00:00

Printed on: 05/03/2022 Date Closed: 09/23/2020 4:20 PM

Topic: Commercial Enforcement
Due Date: 09/23/20
Initiated by: City Manager

Status: Closed - Complied
Assigned To: Nancy Hamilton
Area #: 5536-01-1 C

Hearing Date: Hearing Time:

|                | Permi                               | it      |            |
|----------------|-----------