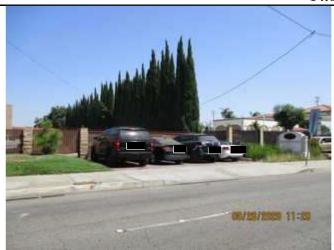

## **SITE PHOTO**

Following is a photo of the suite proposed for this dance fitness studio.

### **BACKGROUND**

This application is a request by Janette Preciado Garcia/Jayfit, LLC for a conditional use permit to operate a fitness studio at 7922 Rosecrans Avenue, Suite S in the Clearwater East Specific Plan area. The 2.33-acre site known as the B&S Plaza is developed with a multi-tenant building. The property, constructed in 1990, is located on the southwest corner of Rosecrans Avenue and Paramount Boulevard. The requesting business will lease Unit S, a 1,046 square foot suite previously occupied by Sounds of Music.