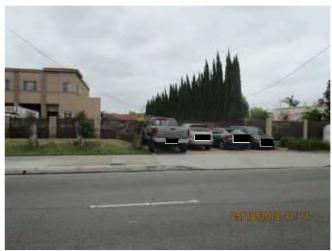

4. CONDITIONAL USE PERMIT NO. 507

A resolution to revoke Conditional Use Permit No. 507 approved September 12, 2001 to operate an automotive service center which includes auto repair; auto body shop/auto body repair; tires sales and repair; stereo and alarm installation and repair; window tint installation; and vehicle registration services at 7337 Somerset Boulevard in the C-M (Commercial-Manufacturing) zone