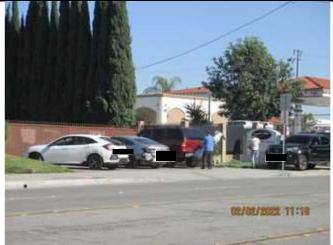

## **SITE PHOTO**

Following is a photo of the suite proposed for this dance fitness studio.

### **BACKGROUND**

This application is a request by Janette Preciado Garcia/Jayfit, LLC for a conditional use permit to operate a fitness studio at 7922 Rosecrans Avenue, Suite S in the Clearwater East Specific Plan area. The 2.33-acre site known as the B&S Plaza is developed with a multi-tenant building. The property, constructed in 1990, is located on the southwest corner of Rosecrans Avenue and Paramount Boulevard. The requesting business will lease Unit S, a 1,046 square foot suite previously occupied by Sounds of Music.