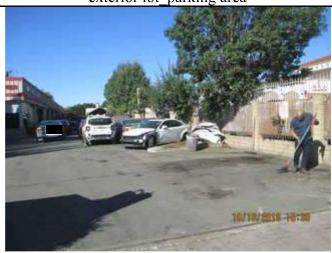

recked & inoperative vehicles stored at 7331 Somerset



front set back\_vehicles blocking sidewalk



exterior lot parking area



exterior lot parking area\_vehicles blocking sidewalk



front set back\_vehicles blocking sidewalk





wrecked & inoperative vehicles stored at 7331 Somerset | wrecked & inoperative vehicles stored at 7331 Somerset



vehicles unloaded in center median



vehicles unloaded in center median



tow truck\_no street parking



IMG\_0285.JPG



IMG 0287.JPG



IMG\_5881.JPG



IMG 5882.JPG



IMG 5884.JPG



IMG\_5885.JPG



IMG\_0334.JPG



IMG 0335.JPG



IMG 0341.JPG



IMG 0342.JPG



exterior lot parking area



exterior lot\_parking area



exterior lot\_parking area



exterior lot\_parking area



exterior lot\_parking area



exterior lot parking area



exterior lot parking area



exterior lot\_parking area



exterior lot\_parking area



exterior lot\_parking area



exterior lot\_parking area



exterior lot parking area



exterior lot parking area



exterior lot\_parking area



vehicles parked at 7331 Somerset Blvd



exterior lot\_parking area



exterior lot\_parking area



exterior lot parking area



exterior lot parking area



exterior lot\_parking area



exterior lot\_parking area







exterior lot\_parking area

# EXHIBIT "C"

## Code Enforcement Case: CE-20-0525

Entered on: 08/28/2020 00:00

Printed on: 05/03/2022 Date Closed: 09/23/2020 4:20 PM

Topic: Commercial Enforcement
Due Date: 09/23/20
Initiated by: City Manager

Status: Closed - Complied
Assigned To: Nancy Hamilton
Area #: 5536-01-1 C

Hearing Date: Heari