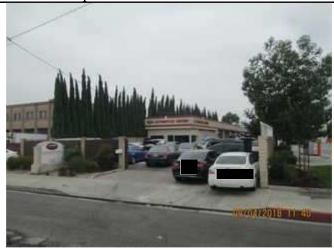

ewalk.



Vehicle blocking sidewalk.



Vehicle blocking sidewalk.



IMG 5473.JPG



Vehicle blocking sidewalk.



street eastbound view



front set back\_7331 Somerset Blvd



front set back 7337 Somerset Blvd



business exterior lot



business exterior lot



business exterior lot



street eastbound view



street westbound view



tow truck\_no street parking\_westbound view



tow truck\_no street parking\_eastbound view



exterior lot\_parking area



exterior lot



exterior lot\_parking area



exterior lot



exterior lot\_parking area



front set back



exterior lot



exterior lot parking area



exterior lot\_parking area



exterior lot\_parking area



exterior lot



wrecked & inoperative vehicles stored at 7331 Somerset



front set back\_vehicles blocking sidewalk



exterior lot parking area



exterior lot parking area\_vehicles blocking sidewalk



front set back\_vehicles blocking sidewalk





wrecked & inoperative vehicles stored at 7331 Somerset | wrecked & inoperative vehicles stored at 7331 Somerset



vehicles unloaded in center median



vehicles unloaded in center median



tow truck\_no street parking



IMG\_0285.JPG



IMG 0287.JPG



IMG\_5881.JPG



IMG 5882.JPG



IMG 5884.JPG



IMG\_5885.JPG



IMG\_0334.JPG



IMG 0335.JPG



IMG 0341.JPG



IMG 0342.JPG



exterior lot parking area



exterior lot\_parking area



exterior lot\_parking area



exterior lot\_parking area



exterior lot\_parking area



exterior lot parking area



exterior lot parking area



exterior lot\_parking area



exterior lot\_parking area



exterior l