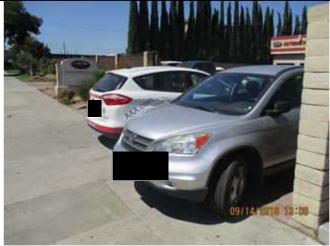

et parking\_eastbound view



exterior lot\_parking area



exterior lot



exterior lot\_parking area



exterior lot



exterior lot\_parking area



front set back



exterior lot



exterior lot parking area



exterior lot\_parking area



exterior lot\_parking area



exterior lot



wrecked & inoperative vehicles stored at 7331 Somerset



front set back\_vehicles blocking sidewalk



exterior lot parking area



exterior lot parking area\_vehicles blocking sidewalk



front set back\_vehicles blocking sidewalk





wrecked & inoperative vehicles stored at 7331 Somerset | wrecked & inoperative vehicles stored at 7331 Somerset



vehicles unloaded in center median



vehicles unloaded in center median



tow truck\_no street parking



IMG\_0285.JPG



IMG 0287.JPG



IMG\_5881.JPG



IMG 5882.JPG



IMG 5884.JPG



IMG\_5885.JPG



IMG\_0334.JPG



IMG 0335.JPG



IMG 0341.JPG



IMG 0342.JPG



exterior lot parking area



exterior lot\_parking area



exterior lot\_parking area



exterior lot\_parking area



exterior lot\_parking area



exterior lot parking area



exterior lot parking area



exterior lot\_parking area



exterior lot\_parking area



exterior lot\_parking area



exterior lot\_parking area



exterior lot parking area



exterior lot parking area



exterior lot\_parking area



vehicles parked at 7331 Somerset Blvd



exterior lot\_parking area



exterior lot\_parking area



exterior lot parking area



exterior lot parking area



exterior lot\_parking area



exterior lot\_parking area







exterior lot\_parking area

# EXHIBIT "C"

##