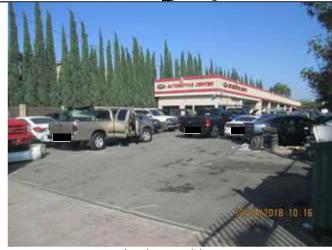

# **SITE PHOTO**

Below is a site photo from April 22, 2022.

### **BACKGROUND**

This application is a request by Dukers Appliance Co USA LTD for a conditional use permit to operate a wholesale/distribution business of commercial appliances at 6801 DeBie Drive in the M-2 (Heavy Manufacturing) zone. The applicant proposes to occupy the existing 23,515 square foot building on a 35,462 square foot property at the northwest terminus of DeBie Drive. The applicant leases from the property owners.