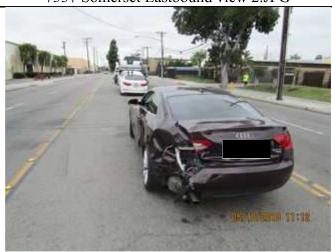

4. CONDITIONAL USE PERMIT NO. 507

A resolution to revoke Conditional Use Permit No. 507 approved September 12, 2001 to operate an automotive service center which includes auto repair; auto body shop/auto body repair; tires sales and repair; stereo and alarm installation and repair; window tint installation; and vehicle registration services at 7337 Somerset Boulevard in the C-M (Commercial-Manufacturing) zone