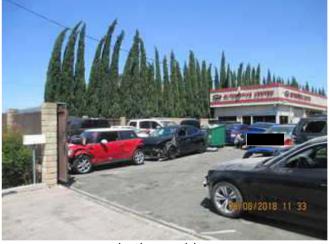

e vehicles stored at 7331 Somerset | wrecked & inoperative vehicles stored at 7331 Somerset (3).JPG



(4).JPG



wrecked & inoperative vehicles stored at 7331 Somerset.JPG



front setback 7331 Somerset



business exterior lot\_off-street parking



exterior lot



front set back



exterior lot parking area



exterior lot\_parking area



Vehicle blocking sidewalk.



Vehicle blocking sidewalk.



Vehicle blocking sidewalk.



IMG 5473.JPG



Vehicle blocking sidewalk.



street eastbound view



front set back\_7331 Somerset Blvd



front set back 7337 Somerset Blvd



business exterior lot



business exterior lot



business exterior lot



street eastbound view



street westbound view



tow truck\_no street parking\_westbound view



tow truck\_no street parking\_eastbound view



exterior lot\_parking area



exterior lot



exterior lot\_parking area



exterior lot



exterior lot\_parking area



front set back



exterior lot



exterior lot parking area



exterior lot\_parking area



exterior lot\_parking area



exterior lot



wrecked & inoperative vehicles stored at 7331 Somerset



front set back\_vehicles blocking sidewalk



exterior lot parking area



exterior lot parking area\_vehicles blocking sidewalk



front set back\_vehicles blocking sidewalk





wrecked & inoperative vehicles stored at 7331 Somerset | wrecked & inoperative vehicles stored at 7331 Somerset



vehicles unloaded in center median



vehicles unloaded in center median



tow truck\_no street parking



IMG\_0285.JPG



IMG 0287.JPG



IMG\_5881.JPG



IMG 5882.JPG



IMG 5884.J