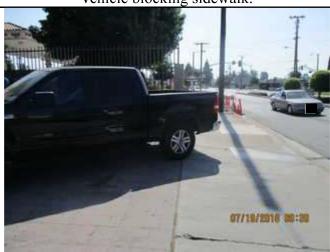

et Eastbound view 1.JPG



7337 Somerset Eastbound view 2.JPG



7337 Somerset Eastbound view 3.JPG



7337 Somerset Westbound view1.JPG



7337 Somerset Westbound view2.JPG



Vehicles stored at 7331-35 Somerset1.JPG



Vehicles stored at 7331-35 Somerset2.JPG



wrecked & inoperative vehicles stored at 7331 Somerset (2).JPG



wrecked & inoperative vehicles stored at 7331 Somerset | wrecked & inoperative vehicles stored at 7331 Somerset (3).JPG



(4).JPG



wrecked & inoperative vehicles stored at 7331 Somerset.JPG



front setback 7331 Somerset



business exterior lot\_off-street parking



exterior lot



front set back



exterior lot parking area



exterior lot\_parking area



Vehicle blocking sidewalk.



Vehicle blocking sidewalk.



Vehicle blocking sidewalk.



IMG 5473.JPG



Vehicle blocking sidewalk.



street eastbound view



front set back\_7331 Somerset Blvd



front set back 7337 Somerset Blvd



business exterior lot



business exterior lot



business exterior lot



street eastbound view



street westbound view



tow truck\_no street parking\_westbound view



tow truck\_no street parking\_eastbound view



exterior lot\_parking area



exterior lot



exterior lot\_parking area



exterior lot



exterior lot\_parking area



front set back



exterior lot



exterior lot parking area



exterior lot\_parking area



exterior lot\_parking area



exterior lot



wrecked & inoperative vehicles stored at 7331 Somerset



front set back\_vehicles blocking sidewalk



exterior lot parking area



exterior lot parking area\_vehicles blocking sidewalk