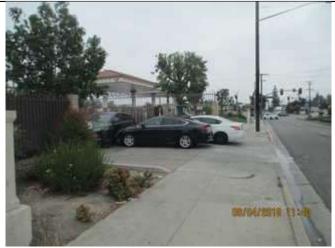

rior lot\_parking area



Vehicle blocking sidewalk.



Vehicle blocking sidewalk.



Vehicle blocking sidewalk.



IMG 5473.JPG



Vehicle blocking sidewalk.



street eastbound view



front set back\_7331 Somerset Blvd



front set back 7337 Somerset Blvd



business exterior lot



business exterior lot



business exterior lot



street eastbound view



street westbound view



tow truck\_no street parking\_westbound view



tow truck\_no street parking\_eastbound view



exterior lot\_parking area



exterior lot



exterior lot\_parking area



exterior lot



exterior lot\_parking area



front set back



exterior lot



exterior lot parking area



exterior lot\_parking area



exterior lot\_parking area



exterior lot



wrecked & inoperative vehicles stored at 7331 Somerset



front set back\_vehicles blocking sidewalk



exterior lot parking area



exterior lot parking area\_vehicles blocking sidewalk



front set back\_vehicles blocking sidewalk





wrecked & inoperative vehicles stored at 7331 Somerset | wrecked & inoperative vehicles stored at 7331 Somerset



vehicles unloaded in center median



vehicles unloaded in center median



tow truck\_no street parking



IMG\_0285.JPG



IMG 0287.JPG



IMG\_5881.JPG



IMG 5882.JPG



IMG 5884.JPG



IMG\_5885.JPG



IMG\_0334.JPG



IMG 0335.JPG



IMG 0341.JPG



IMG 0342.JPG



exterior lot parking area



exterior lot\_parking area



exterior lot\_parking area



exterior lot\_parking area



exterior lot\_parking area



exterior lot parking area



exterior lot parking area



exterior lot\_parking ar