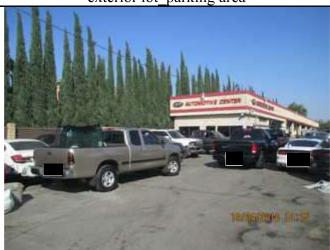

# **SITE PHOTO**

Below is a site photo from April 22, 2022.

### **BACKGROUND**

This application is a request by Dukers Appliance Co USA LTD for a conditional use permit to operate a wholesale/distribution business of commercial appliances at 6801 DeBie Drive in the M-2 (Heavy Manufacturing) zone. The applicant proposes to occupy the existing 23,515 square foot building on a 35,462 square foot property at the northwest terminus of DeBie Drive. The applicant leases from the property owners.