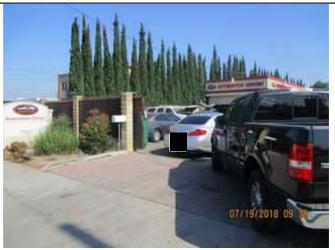

M

Mark

11/15/2018

Inspection



7337 Somerset Eastbound view 1.JPG



7337 Somerset Eastbound view 2.JPG



7337 Somerset Eastbound view 3.JPG



7337 Somerset Westbound view1.JPG



7337 Somerset Westbound view2.JPG



Vehicles stored at 7331-35 Somerset1.JPG



Vehicles stored at 7331-35 Somerset2.JPG



wrecked & inoperative vehicles stored at 7331 Somerset (2).JPG



wrecked & inoperative vehicles stored at 7331 Somerset | wrecked & inoperative vehicles stored at 7331 Somerset (3).JPG



(4).JPG



wrecked & inoperative vehicles stored at 7331 Somerset.JPG



front setback 7331 Somerset



business exterior lot\_off-street parking



exterior lot



front set back



exterior lot parking area



exterior lot\_parking area



Vehicle blocking sidewalk.



Vehicle blocking sidewalk.



Vehicle blocking sidewalk.



IMG 5473.JPG



Vehicle blocking sidewalk.



street eastbound view



front set back\_7331 Somerset Blvd



front set back 7337 Somerset Blvd



business exterior lot



business exterior lot



business exterior lot



street eastbound view



street westbound view



tow truck\_no street parking\_westbound view



tow truck\_no street parking\_eastbound view



exterior lot\_parking area



exterior lot



exterior lot\_parking area



exterior lot



exterior lot\_parking area



front set back



exterior lot



exterior lot parking area



exterior lot\_parking area



exterior lot\_parking area



exterior lot



wrecked & inoperative vehicles stored at 7331 Somerset



front set back\_vehicles blocking sidewalk



exterior lot parking area



exterio