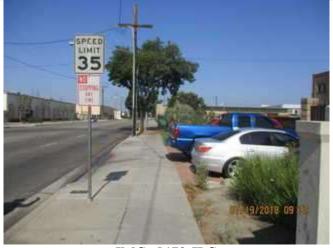

n



7337 Somerset Eastbound view 1.JPG



7337 Somerset Eastbound view 2.JPG



7337 Somerset Eastbound view 3.JPG



7337 Somerset Westbound view1.JPG



7337 Somerset Westbound view2.JPG



Vehicles stored at 7331-35 Somerset1.JPG



Vehicles stored at 7331-35 Somerset2.JPG



wrecked & inoperative vehicles stored at 7331 Somerset (2).JPG



wrecked & inoperative vehicles stored at 7331 Somerset | wrecked & inoperative vehicles stored at 7331 Somerset (3).JPG



(4).JPG



wrecked & inoperative vehicles stored at 7331 Somerset.JPG



front setback 7331 Somerset



business exterior lot\_off-street parking



exterior lot



front set back



exterior lot parking area



exterior lot\_parking area



Vehicle blocking sidewalk.



Vehicle blocking sidewalk.



Vehicle blocking sidewalk.



IMG 5473.JPG



Vehicle blocking sidewalk.



street eastbound view



front set back\_7331 Somerset Blvd



front set back 7337 Somerset Blvd



business exterior lot



business exterior lot



business exterior lot



street eastbound view



street westbound view



tow truck\_no street parking\_westbound view



tow truck\_no street parking\_eastbound view



exterior lot\_parking area



exterior lot



exterior lot\_parking area



exterior lot



exterior lot\_parking area



front set back



exterior lot



exterior lot parking area



exterior lot\_parking area



exterior lot\_parking area



exterior lot



wrecked & inoperative vehicles stored at 7331 Somerset



front set back\_vehicles blocking sidewalk



exterior lot parking area



exterior lot parking area\_vehicles b