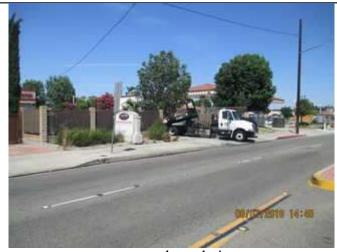

omerset1.JPG



Vehicles stored at 7331-35 Somerset2.JPG



wrecked & inoperative vehicles stored at 7331 Somerset (2).JPG



wrecked & inoperative vehicles stored at 7331 Somerset | wrecked & inoperative vehicles stored at 7331 Somerset (3).JPG



(4).JPG



wrecked & inoperative vehicles stored at 7331 Somerset.JPG



front setback 7331 Somerset



business exterior lot\_off-street parking



exterior lot



front set back



exterior lot parking area



exterior lot\_parking area



Vehicle blocking sidewalk.



Vehicle blocking sidewalk.



Vehicle blocking sidewalk.



IMG 5473.JPG



Vehicle blocking sidewalk.



street eastbound view



front set back\_7331 Somerset Blvd



front set back 7337 Somerset Blvd



business exterior lot



business exterior lot



business exterior lot



street eastbound view



street westbound view



tow truck\_no street parking\_westbound view



tow truck\_no street parking\_eastbound view



exterior lot\_parking area



exterior lot



exterior lot\_parking area



exterior lot



exterior lot\_parking area



front set back



exterior lot



exterior lot parking area



exterior lot\_parking area



exterior lot\_parking area



exterior lot



wrecked & inoperative vehicles stored at 7331 Somerset



front set back\_vehicles blocking sidewalk



exterior lot parking area



exterior lot parking area\_vehicles blocking sidewalk



front set back\_vehicles blocking sidewalk





wrecked & inoperative vehicles stored at 7331 Somerset | wrecked & inoperative vehicles stored at 7331 Somerset



vehicles unloaded in center median