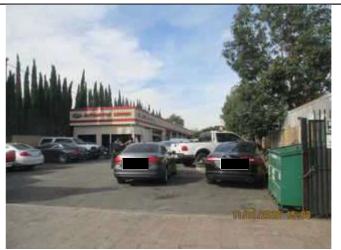

## **SITE PHOTO**

Following is a photo of the suite proposed for this dance fitness studio.

### **BACKGROUND**

This application is a request by Janette Preciado Garcia/Jayfit, LLC for a conditional use permit to operate a fitness studio at 7922 Rosecrans Avenue, Suite S in the Clearwater East Specific Plan area. The 2.33-acre site known as the B&S Plaza is developed with a multi-tenant building. The property, constructed in 1990, is located on the southwest corner of Rosecrans Avenue and Paramount Boulevard. The requesting business will lease Unit S, a 1,046 square foot suite previously occupied by Sounds of Music.