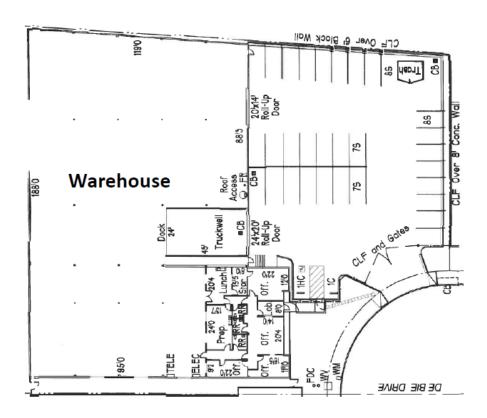

### **BACKGROUND**

This application is a request by Dukers Appliance Co USA LTD for a conditional use permit to operate a wholesale/distribution business of commercial appliances at 6801 DeBie Drive in the M-2 (Heavy Manufacturing) zone. The applicant proposes to occupy the existing 23,515 square foot building on a 35,462 square foot property at the northwest terminus of DeBie Drive. The applicant leases from the property owners.

### **DESCRIPTION**

The applicant proposes to operate a wholesale/distribution center for Dukers brand. The business imports its own line of commercial appliances which are then scheduled and dispatched for shipping through online orders. The business uses "less than truckload" freight carriers (which is a flexible option for transporting smaller and less time-critical shipments) and one box truck for distribution of their products. Currently the business averages about four to nine pick-ups/deliveries per day. The business will have 15 employees onsite for office work and operation of lift trucks and forklifts. Business operations are proposed Monday through Friday from 8:30 a.m. to 5:00 p.m. Additionally, there will be no outside storage; all products will be stored inside the building.

## SITE PLAN AND FLOOR PLAN

The proposed site plan and floor plan are below.