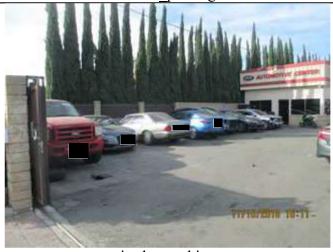

4. CONDITIONAL USE PERMIT NO. 507

A resolution to revoke Conditional Use Permit No. 507 approved September 12, 2001 to operate an automotive service center which includes auto repair; auto body shop/auto body repair; tires sales and repair; stereo and alarm installation and repair; window tint installation; and vehicle registration services at 7337 Somerset Boulevard in the C-M (Commercial-Manufacturing) zone