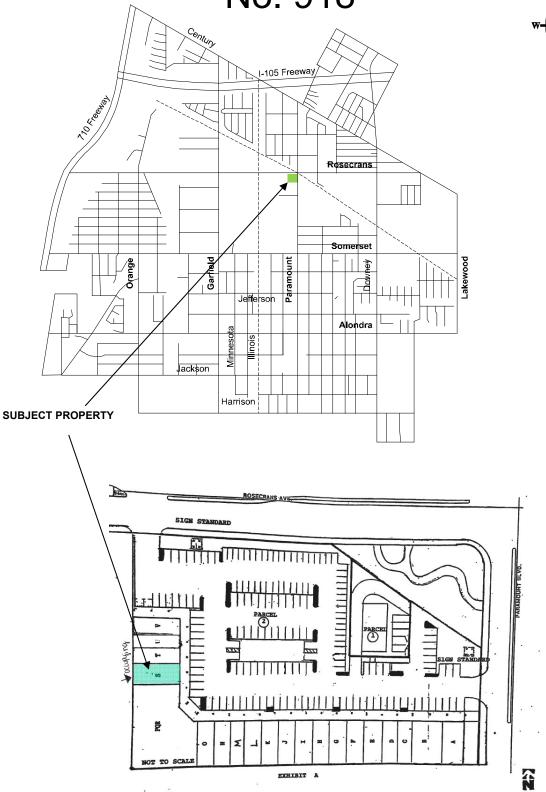

### **PUBLIC HEARINGS**

2. CONDITIONAL USE PERMIT NO. 918

A request by Janette Preciado Garcia/Jayfit, LLC to operate a fitness studio at 7922 Rosecrans Avenue, Suite S in the Clearwater East Specific Plan Area

### **BACKGROUND**

This application is a request by Janette Preciado Garcia/Jayfit, LLC for a conditional use permit to operate a fitness studio at 7922 Rosecrans Avenue, Suite S in the Clearwater East Specific Plan area. The 2.33-acre site known as the B&S Plaza is developed with a multi-tenant building. The property, constructed in 1990, is located on the southwest corner of Rosecrans Avenue and Paramount Boulevard. The requesting business will lease Unit S, a 1,046 square foot suite previously occupied by Sounds of Music.