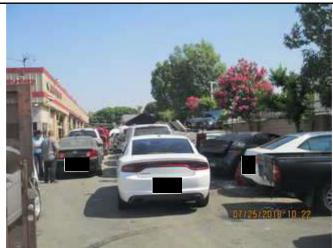

icles stored at 7331-35 Somerset1.JPG



Vehicles stored at 7331-35 Somerset2.JPG



wrecked & inoperative vehicles stored at 7331 Somerset (2).JPG



wrecked & inoperative vehicles stored at 7331 Somerset | wrecked & inoperative vehicles stored at 7331 Somerset (3).JPG



(4).JPG



wrecked & inoperative vehicles stored at 7331 Somerset.JPG



front setback 7331 Somerset



business exterior lot\_off-street parking



exterior lot



front set back



exterior lot parking area



exterior lot\_parking area



Vehicle blocking sidewalk.



Vehicle blocking sidewalk.



Vehicle blocking sidewalk.



IMG 5473.JPG



Vehicle blocking sidewalk.



street eastbound view



front set back\_7331 Somerset Blvd



front set back 7337 Somerset Blvd



business exterior lot



business exterior lot



business exterior lot



street eastbound view



street westbound view



tow truck\_no street parking\_westbound view



tow truck\_no street parking\_eastbound view



exterior lot\_parking area



exterior lot



exterior lot\_parking area



exterior lot



exterior lot\_parking area



front set back



exterior lot



exterior lot parking area



exterior lot\_parking area



exterior lot\_parking area



exterior lot



wrecked & inoperative vehicles stored at 7331 Somerset



front set back\_vehicles blocking sidewalk



exterior lot parking area



exterior lot parking area\_vehicles blocking sidewalk



front set back\_vehicles blocking sidewalk





wrecked & inoperative vehicles stored at 7331 Somerset | wrecked & inoperative vehicles stored at 7331 Somerset



vehicles unlo