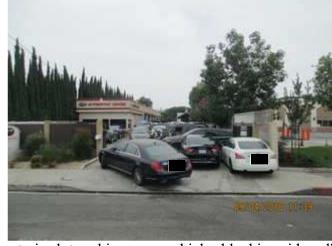

dewalk.



Vehicle blocking sidewalk.



IMG 5473.JPG



Vehicle blocking sidewalk.



street eastbound view



front set back\_7331 Somerset Blvd



front set back 7337 Somerset Blvd



business exterior lot



business exterior lot



business exterior lot



street eastbound view



street westbound view



tow truck\_no street parking\_westbound view



tow truck\_no street parking\_eastbound view



exterior lot\_parking area



exterior lot



exterior lot\_parking area



exterior lot



exterior lot\_parking area



front set back



exterior lot



exterior lot parking area



exterior lot\_parking area



exterior lot\_parking area



exterior lot



wrecked & inoperative vehicles stored at 7331 Somerset



front set back\_vehicles blocking sidewalk



exterior lot parking area



exterior lot parking area\_vehicles blocking sidewalk



front set back\_vehicles blocking sidewalk





wrecked & inoperative vehicles stored at 7331 Somerset | wrecked & inoperative vehicles stored at 7331 Somerset



vehicles unloaded in center median



vehicles unloaded in center median



tow truck\_no street parking



IMG\_0285.JPG



IMG 0287.JPG



IMG\_5881.JPG



IMG 5882.JPG



IMG 5884.JPG



IMG\_5885.JPG



IMG\_0334.JPG



IMG 0335.JPG



IMG 0341.JPG



IMG 0342.JPG



exterior lot parking area



exterior lot\_parking area



exterior lot\_parking area



exterior lot\_parking area



exterior lot\_parking area



exterior lot parking area



exterior lot parking area



exterior lot\_parking area



exterior lot\_parking area



exterior lot\_parking area



exterior