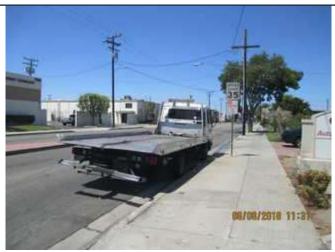

t2.JPG



wrecked & inoperative vehicles stored at 7331 Somerset (2).JPG



wrecked & inoperative vehicles stored at 7331 Somerset | wrecked & inoperative vehicles stored at 7331 Somerset (3).JPG



(4).JPG



wrecked & inoperative vehicles stored at 7331 Somerset.JPG



front setback 7331 Somerset



business exterior lot\_off-street parking



exterior lot



front set back



exterior lot parking area



exterior lot\_parking area



Vehicle blocking sidewalk.



Vehicle blocking sidewalk.



Vehicle blocking sidewalk.



IMG 5473.JPG



Vehicle blocking sidewalk.



street eastbound view



front set back\_7331 Somerset Blvd



front set back 7337 Somerset Blvd



business exterior lot



business exterior lot



business exterior lot



street eastbound view



street westbound view



tow truck\_no street parking\_westbound view



tow truck\_no street parking\_eastbound view



exterior lot\_parking area



exterior lot



exterior lot\_parking area



exterior lot



exterior lot\_parking area



front set back



exterior lot



exterior lot parking area



exterior lot\_parking area



exterior lot\_parking area



exterior lot



wrecked & inoperative vehicles stored at 7331 Somerset



front set back\_vehicles blocking sidewalk



exterior lot parking area



exterior lot parking area\_vehicles blocking sidewalk



front set back\_vehicles blocking sidewalk





wrecked & inoperative vehicles stored at 7331 Somerset | wrecked & inoperative vehicles stored at 7331 Somerset



vehicles unloaded in center median



vehicles unloaded in center median



tow truck\_n