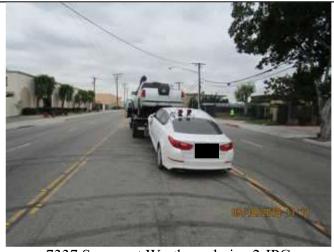

4. CONDITIONAL USE PERMIT NO. 507

A resolution to revoke Conditional Use Permit No. 507 approved September 12, 2001 to operate an automotive service center which includes auto repair; auto body shop/auto body repair; tires sales and repair; stereo and alarm installation and repair; window tint installation; and vehicle registration services at 7337 Somerset Boulevard in the C-M (Commercial-Manufacturing) zone