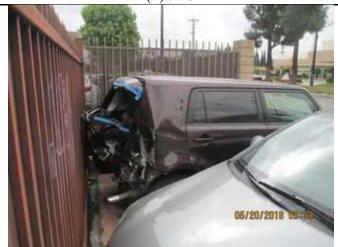

4. CONDITIONAL USE PERMIT NO. 507

A resolution to revoke Conditional Use Permit No. 507 approved September 12, 2001 to operate an automotive service center which includes auto repair; auto body shop/auto body repair; tires sales and repair; stereo and alarm installation and repair; window tint installation; and vehicle registration services at 7337 Somerset Boulevard in the C-M (Commercial-Manufacturing) zone