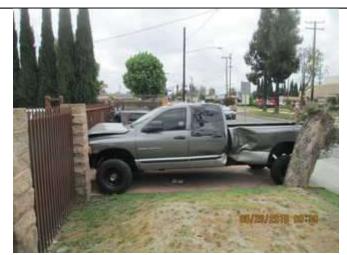

4. CONDITIONAL USE PERMIT NO. 507

A resolution to revoke Conditional Use Permit No. 507 approved September 12, 2001 to operate an automotive service center which includes auto repair; auto body shop/auto body repair; tires sales and repair; stereo and alarm installation and repair; window tint installation; and vehicle registration services at 7337 Somerset Boulevard in the C-M (Commercial-Manufacturing) zone