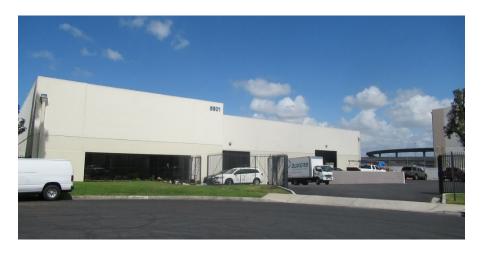

### **BACKGROUND**

This application is a request by Dukers Appliance Co USA LTD for a conditional use permit to operate a wholesale/distribution business of commercial appliances at 6801 DeBie Drive in the M-2 (Heavy Manufacturing) zone. The applicant proposes to occupy the existing 23,515 square foot building on a 35,462 square foot property at the northwest terminus of DeBie Drive. The applicant leases from the property owners.

# **SITE PHOTO**

Below is a site photo from April 22, 2022.