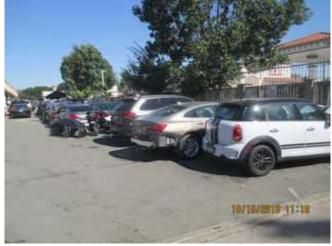

ing area



exterior lot



wrecked & inoperative vehicles stored at 7331 Somerset



front set back\_vehicles blocking sidewalk



exterior lot parking area



exterior lot parking area\_vehicles blocking sidewalk



front set back\_vehicles blocking sidewalk





wrecked & inoperative vehicles stored at 7331 Somerset | wrecked & inoperative vehicles stored at 7331 Somerset



vehicles unloaded in center median



vehicles unloaded in center median



tow truck\_no street parking



IMG\_0285.JPG



IMG 0287.JPG



IMG\_5881.JPG



IMG 5882.JPG



IMG 5884.JPG



IMG\_5885.JPG



IMG\_0334.JPG



IMG 0335.JPG



IMG 0341.JPG



IMG 0342.JPG



exterior lot parking area



exterior lot\_parking area



exterior lot\_parking area



exterior lot\_parking area



exterior lot\_parking area



exterior lot parking area



exterior lot parking area



exterior lot\_parking area



exterior lot\_parking area



exterior lot\_parking area



exterior lot\_parking area



exterior lot parking area



exterior lot parking area



exterior lot\_parking area



vehicles parked at 7331 Somerset Blvd



exterior lot\_parking area



exterior lot\_parking area



exterior lot parking area



exterior lot parking area



exterior lot\_parking area



exterior lot\_parking area







exterior lot\_parking area

# EXHIBIT "C"

## Code Enforcement Case: CE-20-0525

Entered on: 08/28/2020 00:00

Printed on: 05/03/2022 Date Closed: 09/23/2020 4:20 PM

Topic: Commercial Enforcement
Due Date: 09/23/20
Initiated by: City Manager

Status: Closed - Complied
Assigned To: Nancy Hamilton
Area #: 553