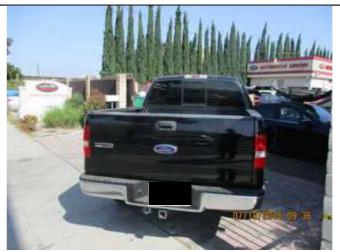

arking area of

5/3/22, 5:42 PM

Mark

11/15/2018

Inspection



7337 Somerset Eastbound view 1.JPG



7337 Somerset Eastbound view 2.JPG



7337 Somerset Eastbound view 3.JPG



7337 Somerset Westbound view1.JPG



7337 Somerset Westbound view2.JPG



Vehicles stored at 7331-35 Somerset1.JPG



Vehicles stored at 7331-35 Somerset2.JPG



wrecked & inoperative vehicles stored at 7331 Somerset (2).JPG



wrecked & inoperative vehicles stored at 7331 Somerset | wrecked & inoperative vehicles stored at 7331 Somerset (3).JPG



(4).JPG



wrecked & inoperative vehicles stored at 7331 Somerset.JPG



front setback 7331 Somerset



business exterior lot\_off-street parking



exterior lot



front set back



exterior lot parking area



exterior lot\_parking area



Vehicle blocking sidewalk.



Vehicle blocking sidewalk.



Vehicle blocking sidewalk.



IMG 5473.JPG



Vehicle blocking sidewalk.



street eastbound view



front set back\_7331 Somerset Blvd



front set back 7337 Somerset Blvd



business exterior lot



business exterior lot



business exterior lot



street eastbound view



street westbound view



tow truck\_no street parking\_westbound view



tow truck\_no street parking\_eastbound view



exterior lot\_parking area



exterior lot



exterior lot\_parking area



exterior lot



exterior lot\_parking area



front set back



exterior lot



exterior lot parking area



exterior lot\_parking area



exterior lot\_parking area



exterior lot



wrecked & inoperative vehicles stored at 7331 Somerset



front set back\_vehicles blocking sidewalk



exteri