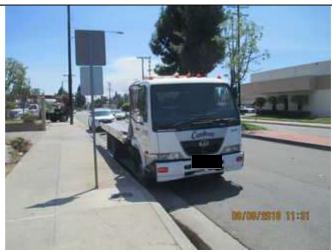

at 7331 Somerset (2).JPG



wrecked & inoperative vehicles stored at 7331 Somerset | wrecked & inoperative vehicles stored at 7331 Somerset (3).JPG



(4).JPG



wrecked & inoperative vehicles stored at 7331 Somerset.JPG



front setback 7331 Somerset



business exterior lot\_off-street parking



exterior lot



front set back



exterior lot parking area



exterior lot\_parking area



Vehicle blocking sidewalk.



Vehicle blocking sidewalk.



Vehicle blocking sidewalk.



IMG 5473.JPG



Vehicle blocking sidewalk.



street eastbound view



front set back\_7331 Somerset Blvd



front set back 7337 Somerset Blvd



business exterior lot



business exterior lot



business exterior lot



street eastbound view



street westbound view



tow truck\_no street parking\_westbound view



tow truck\_no street parking\_eastbound view



exterior lot\_parking area



exterior lot



exterior lot\_parking area



exterior lot



exterior lot\_parking area



front set back



exterior lot



exterior lot parking area



exterior lot\_parking area



exterior lot\_parking area



exterior lot



wrecked & inoperative vehicles stored at 7331 Somerset



front set back\_vehicles blocking sidewalk



exterior lot parking area



exterior lot parking area\_vehicles blocking sidewalk



front set back\_vehicles blocking sidewalk





wrecked & inoperative vehicles stored at 7331 Somerset | wrecked & inoperative vehicles stored at 7331 Somerset



vehicles unloaded in center median



vehicles unloaded in center median



tow truck\_no street parking



IMG\_0285.JPG



IMG 0287.JP