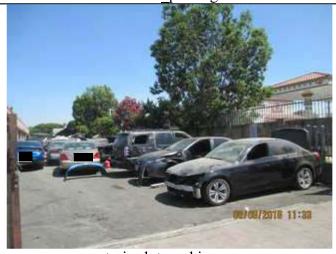

inoperative vehicles stored at 7331 Somerset (3).JPG



(4).JPG



wrecked & inoperative vehicles stored at 7331 Somerset.JPG



front setback 7331 Somerset



business exterior lot\_off-street parking



exterior lot



front set back



exterior lot parking area



exterior lot\_parking area



Vehicle blocking sidewalk.



Vehicle blocking sidewalk.



Vehicle blocking sidewalk.



IMG 5473.JPG



Vehicle blocking sidewalk.



street eastbound view



front set back\_7331 Somerset Blvd



front set back 7337 Somerset Blvd



business exterior lot



business exterior lot



business exterior lot



street eastbound view



street westbound view



tow truck\_no street parking\_westbound view



tow truck\_no street parking\_eastbound view



exterior lot\_parking area



exterior lot



exterior lot\_parking area



exterior lot



exterior lot\_parking area



front set back



exterior lot



exterior lot parking area



exterior lot\_parking area



exterior lot\_parking area



exterior lot



wrecked & inoperative vehicles stored at 7331 Somerset



front set back\_vehicles blocking sidewalk



exterior lot parking area



exterior lot parking area\_vehicles blocking sidewalk



front set back\_vehicles blocking sidewalk





wrecked & inoperative vehicles stored at 7331 Somerset | wrecked & inoperative vehicles stored at 7331 Somerset



vehicles unloaded in center median



vehicles unloaded in center median



tow truck\_no street parking



IMG\_0285.JPG



IMG 0287.JPG



IMG\_5881.JPG



IMG 5882.JPG



IMG 5884.JPG



IMG\_5885.JPG



IMG\_0334.JPG



IMG 03