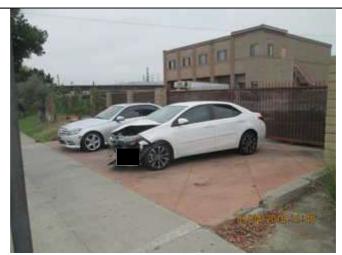

lot



front set back



exterior lot parking area



exterior lot\_parking area



Vehicle blocking sidewalk.



Vehicle blocking sidewalk.



Vehicle blocking sidewalk.



IMG 5473.JPG



Vehicle blocking sidewalk.



street eastbound view



front set back\_7331 Somerset Blvd



front set back 7337 Somerset Blvd



business exterior lot



business exterior lot



business exterior lot



street eastbound view



street westbound view



tow truck\_no street parking\_westbound view



tow truck\_no street parking\_eastbound view



exterior lot\_parking area



exterior lot



exterior lot\_parking area



exterior lot



exterior lot\_parking area



front set back



exterior lot



exterior lot parking area



exterior lot\_parking area



exterior lot\_parking area



exterior lot



wrecked & inoperative vehicles stored at 7331 Somerset



front set back\_vehicles blocking sidewalk



exterior lot parking area



exterior lot parking area\_vehicles blocking sidewalk



front set back\_vehicles blocking sidewalk





wrecked & inoperative vehicles stored at 7331 Somerset | wrecked & inoperative vehicles stored at 7331 Somerset



vehicles unloaded in center median



vehicles unloaded in center median



tow truck\_no street parking



IMG\_0285.JPG



IMG 0287.JPG



IMG\_5881.JPG



IMG 5882.JPG



IMG 5884.JPG



IMG\_5885.JPG



IMG\_0334.JPG



IMG 0335.JPG



IMG 0341.JPG



IMG 0342.JPG



exterior lot parking area



exterior lot\_parking area



exterior lot\_parking area



exterior lot\_parking area



exterior lot\_parking area



exterior lot parking are