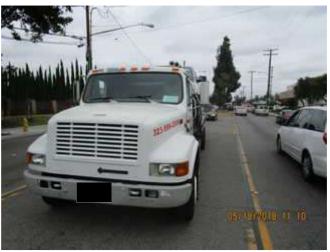

# **SITE PHOTO**

Below is a site photo from April 22, 2022.

### **BACKGROUND**

This application is a request by Dukers Appliance Co USA LTD for a conditional use permit to operate a wholesale/distribution business of commercial appliances at 6801 DeBie Drive in the M-2 (Heavy Manufacturing) zone. The applicant proposes to occupy the existing 23,515 square foot building on a 35,462 square foot property at the northwest terminus of DeBie Drive. The applicant leases from the property owners.