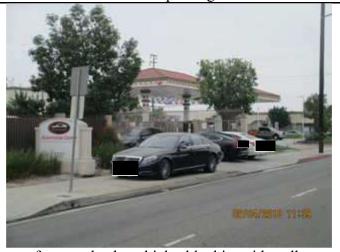

Vehicle blocking sidewalk.



street eastbound view



front set back\_7331 Somerset Blvd



front set back 7337 Somerset Blvd



business exterior lot



business exterior lot



business exterior lot



street eastbound view



street westbound view



tow truck\_no street parking\_westbound view



tow truck\_no street parking\_eastbound view



exterior lot\_parking area



exterior lot



exterior lot\_parking area



exterior lot



exterior lot\_parking area



front set back



exterior lot



exterior lot parking area



exterior lot\_parking area



exterior lot\_parking area



exterior lot



wrecked & inoperative vehicles stored at 7331 Somerset



front set back\_vehicles blocking sidewalk



exterior lot parking area



exterior lot parking area\_vehicles blocking sidewalk



front set back\_vehicles blocking sidewalk





wrecked & inoperative vehicles stored at 7331 Somerset | wrecked & inoperative vehicles stored at 7331 Somerset



vehicles unloaded in center median



vehicles unloaded in center median



tow truck\_no street parking



IMG\_0285.JPG



IMG 0287.JPG



IMG\_5881.JPG



IMG 5882.JPG



IMG 5884.JPG



IMG\_5885.JPG



IMG\_0334.JPG



IMG 0335.JPG



IMG 0341.JPG



IMG 0342.JPG



exterior lot parking area



exterior lot\_parking area



exterior lot\_parking area



exterior lot\_parking area



exterior lot\_parking area



exterior lot parking area



exterior lot parking area



exterior lot\_parking area



exterior lot\_parking area



exterior lot\_parking area



exterior lot\_parking area



exterior lot parking area



exterio