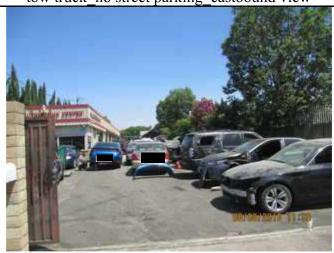

rset | wrecked & inoperative vehicles stored at 7331 Somerset (3).JPG



(4).JPG



wrecked & inoperative vehicles stored at 7331 Somerset.JPG



front setback 7331 Somerset



business exterior lot\_off-street parking



exterior lot



front set back



exterior lot parking area



exterior lot\_parking area



Vehicle blocking sidewalk.



Vehicle blocking sidewalk.



Vehicle blocking sidewalk.



IMG 5473.JPG



Vehicle blocking sidewalk.



street eastbound view



front set back\_7331 Somerset Blvd



front set back 7337 Somerset Blvd



business exterior lot



business exterior lot



business exterior lot



street eastbound view



street westbound view



tow truck\_no street parking\_westbound view



tow truck\_no street parking\_eastbound view



exterior lot\_parking area



exterior lot



exterior lot\_parking area



exterior lot



exterior lot\_parking area



front set back



exterior lot



exterior lot parking area



exterior lot\_parking area



exterior lot\_parking area



exterior lot



wrecked & inoperative vehicles stored at 7331 Somerset



front set back\_vehicles blocking sidewalk



exterior lot parking area



exterior lot parking area\_vehicles blocking sidewalk



front set back\_vehicles blocking sidewalk





wrecked & inoperative vehicles stored at 7331 Somerset | wrecked & inoperative vehicles stored at 7331 Somerset



vehicles unloaded in center median



vehicles unloaded in center median



tow truck\_no street parking



IMG\_0285.JPG



IMG 0287.JPG



IMG\_5881.JPG



IMG 5882.JPG



IMG 5884.JPG



IMG\_5885.JPG



IMG\_03