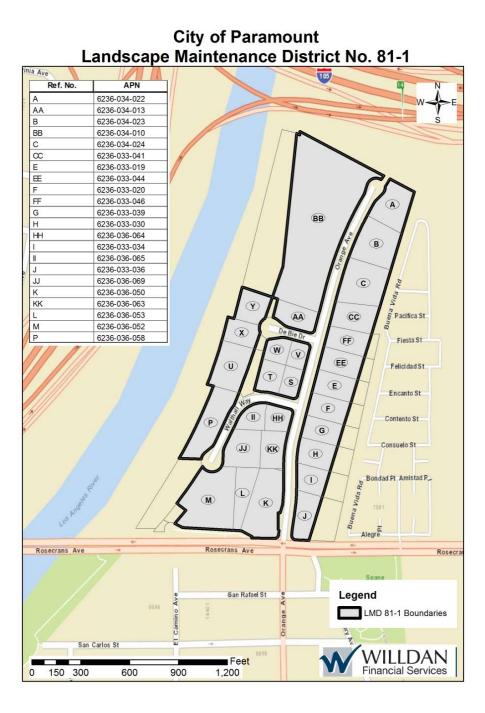

- 16. APPROVAL Read by title only and adopted Resolution No. 23:015 and Resolution No. 23:016.
  16. APPROVAL Read by title only and adopted Resolution No. 23:015 and Resolution No. 23:016.
  16. Declaration of Intent to Levy and Collect Assessments Landscaping and Maintenance Assessment District No. 81-1 CF 25.3
  - a) RESOLUTION NO. Read by title only and adopted Resolution No. 23:015, "A RESOLUTION OF THE CITY COUNCIL 23:015 CF 25.3 OF THE CITY OF PARAMOUNT APPROVING THE ENGINEER'S "REPORT FOR CERTAIN **IMPROVEMENTS** LANDSCAPING FOR LANDSCAPING AND MAINTENANCE ASSESSMENT DISTRICT NO. 81-1."
  - b) RESOLUTION NO. Read by title only and adopted Resolution No. 23:016 23:016, "A RESOLUTION OF THE CITY COUNCIL CF 25.3 OF THE CITY OF PARAMOUNT DECLARING ITS INTENTION ΤO LEVY AND COLLECT ASSESSMENTS WITHIN LANDSCAPING AND MAINTENANCE ASSESSMENT DISTRICT NO. 81-1 FOR THE FISCAL YEAR 2023-2024 AND SETTING A TIME AND PLACE FOR A PUBLIC HEARING THEREON.
- 17. AWARD OF CONTRACT Perimeter Wall on 70<sup>th</sup> Street (City Project No. 9385) CIP 9385
  1) Appropriated an additional \$50,100 from available General Fund balance; and 2) awarded the contract for the Perimeter Wall on 70th Street to Parsam Construction, Inc., Glendale, CA in the amount of \$175,750, authorized contingency in the amount of \$26,350, and authorized the Mayor or her designee to execute the agreement.
- 18. AWARD OF CONTRACT Paramount Pool Upgrades – Heater Replacement (City Project No. 9354)
  18. AWARD OF CONTRACT Paramount Pool Upgrades - Heater Replacement to KLM HVAC and Refrigeration, Los Alamitos, California, in the amount of \$66,950, authorized contingency in the amount of \$10,050, and authorized the Mayor or her designee to execute the agreement.