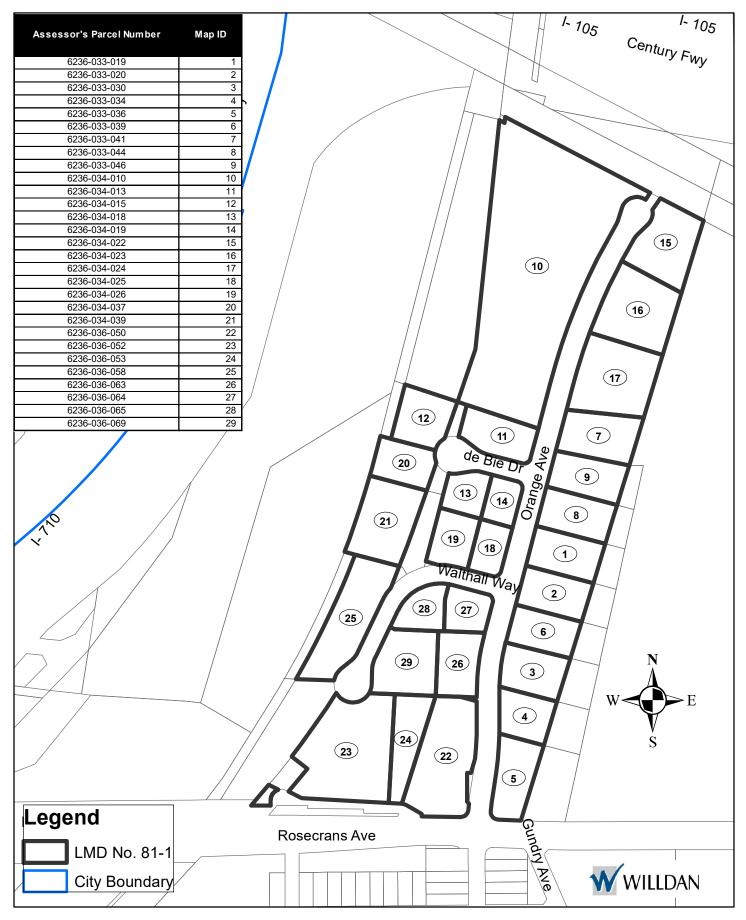

- 16. APPROVAL Read by title only and adopted Resolution No. 23:015 and Resolution No. 23:016.
  16. APPROVAL Read by title only and adopted Resolution No. 23:015 and Resolution No. 23:016.
  16. Declaration of Intent to Levy and Collect Assessments Landscaping and Maintenance Assessment District No. 81-1 CF 25.3
  - a) RESOLUTION NO. Read by title only and adopted Resolution No. 23:015, "A RESOLUTION OF THE CITY COUNCIL 23:015 CF 25.3 OF THE CITY OF PARAMOUNT APPROVING THE ENGINEER'S "REPORT FOR CERTAIN **IMPROVEMENTS** LANDSCAPING FOR LANDSCAPING AND MAINTENANCE ASSESSMENT DISTRICT NO. 81-1."
  - b) RESOLUTION NO. Read by title only and adopted Resolution No. 23:016 23:016, "A RESOLUTION OF THE CITY COUNCIL CF 25.3 OF THE CITY OF PARAMOUNT DECLARING ITS INTENTION ΤO LEVY AND COLLECT ASSESSMENTS WITHIN LANDSCAPING AND MAINTENANCE ASSESSMENT DISTRICT NO. 81-1 FOR THE FISCAL YEAR 2023-2024 AND SETTING A TIME AND PLACE FOR A PUBLIC HEARING THEREON.
- 17. AWARD OF CONTRACT Perimeter Wall on 70<sup>th</sup> Street (City Project No. 9385) CIP 9385
  1) Appropriated an additional \$50,100 from available General Fund balance; and 2) awarded the contract for the Perimeter Wall on 70th Street to Parsam Construction, Inc., Glendale, CA in the amount of \$175,750, authorized contingency in the amount of \$26,350, and authorized the Mayor or her designee to execute the agreement.
- 18. AWARD OF CONTRACT Paramount Pool Upgrades – Heater Replacement (City Project No. 9354)
  18. AWARD OF CONTRACT Paramount Pool Upgrades - Heater Replacement to KLM HVAC and Refrigeration, Los Alamitos, California, in the amount of \$66,950, authorized contingency in the amount of \$10,050, and authorized the Mayor or her designee to execute the agreement.