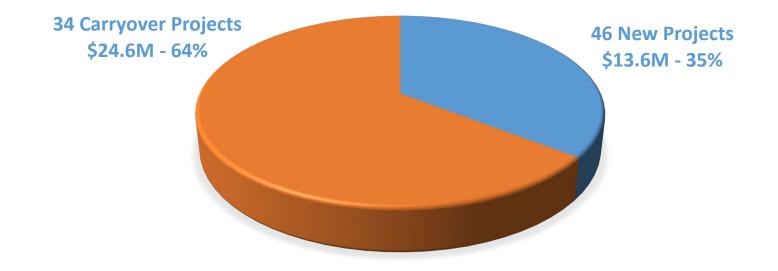

#### **FY 2024 CAPITAL IMPROVEMENT PROJECTS**

CAPITAL IMPROVEMENT PROJECTS (80) \$38,159,650

## Capital Improvement Projects (FY 2023 & FY 2024)

CITY OF PARAMOUNT