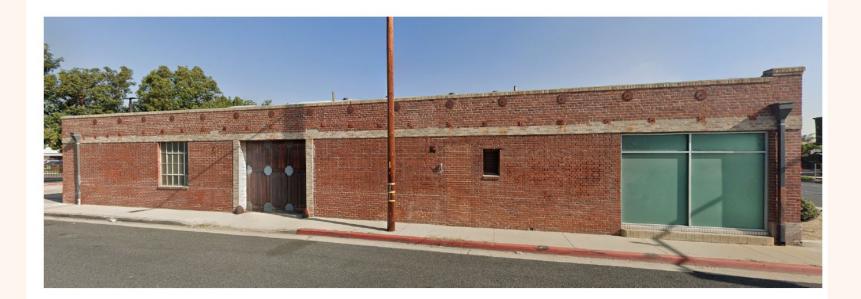

### **Paramount Saw**

- Building is 97 years old (est. 1926)
- Building = 12,000 sq. ft.
- Property = 19,000 sq. ft.
- Currently owned by Mr. Duane Thompson
- For many years, City has been looking at site for new, exciting use including civic/public use
  - Adjacent to Hay Tree historic landmark and Civic Center campus

Paramount Museum + Restaurants

16493 Paramount Blvd., Paramount, CA 90723

HAMILTON ARCHITECTS