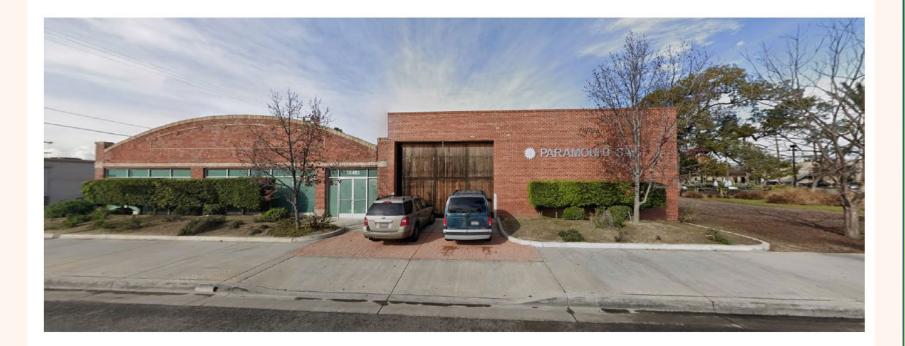

## PARAMOUNT SAW DEVELOPMENT

### **Paramount Saw**

- Building is 97 years old (est. 1926)
- Building = 12,000 sq. ft.
- Property = 19,000 sq. ft.
- Currently owned by Mr. Duane Thompson
- For many years, City has been looking at site for new, exciting use including civic/public use
  - Adjacent to Hay Tree historic landmark and Civic Center campus