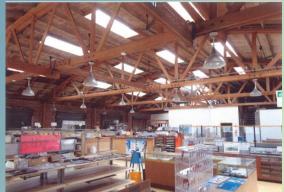

### **Paramount Saw**

- Building is 97 years old (est. 1926)
- Building = 12,000 sq. ft.
- Property = 19,000 sq. ft.
- Currently owned by Mr. Duane Thompson
- For many years, City has been looking at site for new, exciting use including civic/public use
  - Adjacent to Hay Tree historic landmark and Civic Center campus

### New Use

- PCI, LLC plans to convert building into an indoor food hall
- Has become popular in other cities