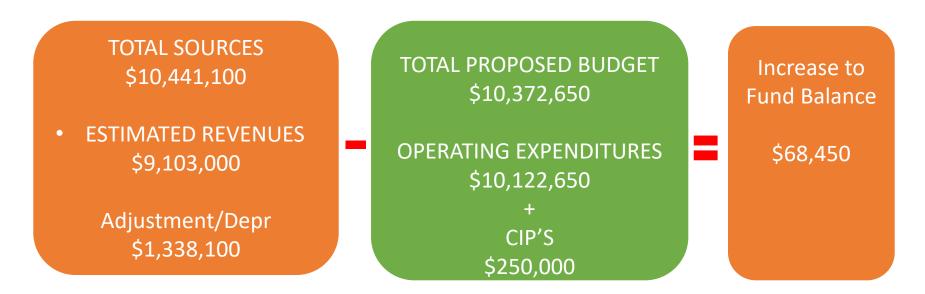

#### **PROPOSED BUDGET – ENTERPRISE FUND**

#### WATER FUND

### **FUND BALANCE SUMMARY – ALL FUNDS**

|                         | General       | Special       | Water        | Equip        | Debt        | Successor    |               |
|-------------------------|---------------|---------------|--------------|--------------|-------------|--------------|---------------|
| Beg Fund Balance        | Fund          | Revenue*      | Fund         | Repl         | Service     | Agency       | TOTAL         |
| 7/1/23 (Est)            | \$ 43,361,188 | \$ 11,202,658 | \$ 6,521,800 | \$ 3,471,700 | \$-         | \$ 6,675,030 | 71,232,376    |
|                         |               |               |              |              |             | 1            | -             |
| Revenues/Sources        | 44,109,550    | 31,954,200    | 10,441,100   | 226,750      | 1,770,750   | 6,055,000    | 94,557,350    |
|                         |               |               |              |              |             |              |               |
| Operating Expenditures  | (41,725,700)  | (9,427,450)   | (10,122,650) | (1,125,650)  | (1,770,750) | (5,736,100)  | (69,908,300)  |
| Capital Improv Projects | (16,077,350)  | (21,377,300)  | (250,000)    | (455,000)    | -           | -            | (38,159,650)  |
| Total Appropriation     | (57,803,050)  | (30,804,750)  | (10,372,650) | (1,580,650)  | (1,770,750) | (5,736,100)  | (108,067,950) |
|                         |               |               |              |              |             |              |               |
| Inc/(Dec) to Fund Bal.  | (13,693,500)  | 1,149,450     | 68,450       | (1,353,900)  | -           |              | (13,510,600)  |
|                         |               |               |              |              |             |              |               |
| Fund Bal 6/30/24        | \$ 29,667,688 | \$ 12,352,108 | \$ 6,590,250 | \$ 2,117,800 | \$-         |              | \$ 57,721,776 |
| (*Includes Housing)     |               |               |              |              |             |              |               |