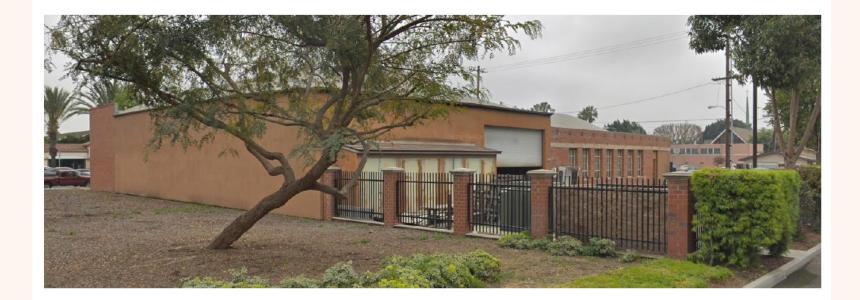

### **Paramount Saw**

- Building is 97 years old (est. 1926)
- Building = 12,000 sq. ft.
- Property = 19,000 sq. ft.
- Currently owned by Mr. Duane Thompson
- For many years, City has been looking at site for new, exciting use including civic/public use
  - Adjacent to Hay Tree historic landmark and Civic Center campus

Paramount Museum + Restaurants

16493 Paramount Blvd., Paramount, CA 90723

HAMILTON ARCHITECTS