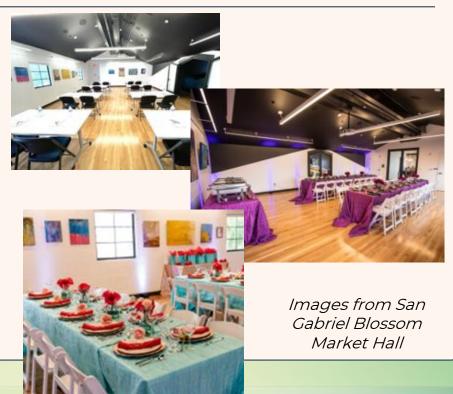

#### **Civic/Public Use**

- PCI, LLC offering City space for City Historical Museum and Community Event Space within Paramount Saw building
- 1/3 of total space (3,000 to 4,000 Sq. Ft.)
- 3,000 sq. ft. would be a little too large for small historical museum
- Museum and Event Space

#### **Public Event Space – Potential Uses**

Meetings (we'd like to shift a lot of meetings to here in lieu of Plaza):

- Service club meetings
- Historical society meetings
- Small Chamber/Local Business meetings

#### Potential Activities/Events:

- Public rentals for birthdays, baby showers, etc.
- Historical society socials/fundraisers
- Open Mic/Comedy Nights
- PEP Event
- Xantolo
- Art Classes
- Instructional Classes in general
- Student Art Show
- Voting Center (if the County agrees)
- Blood Drives
- Adaptive Recreation Programming