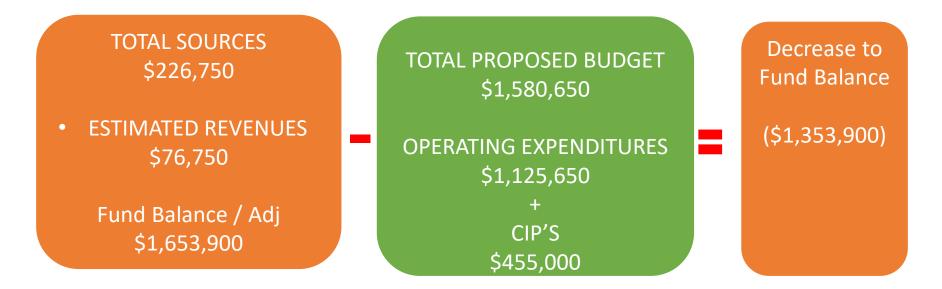

## PROPOSED BUDGET – INTERNAL SERVICE FUND EQUIPMENT REPLACEMENT FUND

### **FUND BALANCE SUMMARY – ALL FUNDS**

|                         | General       | Special       | Water        | Equip        | Debt        | Successor    |               |
|-------------------------|---------------|---------------|--------------|--------------|-------------|--------------|---------------|
| Beg Fund Balance        | Fund          | Revenue*      | Fund         | Repl         | Service     | Agency       | TOTAL         |
| 7/1/23 (Est)            | \$ 43,361,188 | \$ 11,202,658 | \$ 6,521,800 | \$ 3,471,700 | \$-         | \$ 6,675,030 | 71,232,376    |
|                         |               |               |              |              |             | 1            | -             |
| Revenues/Sources        | 44,109,550    | 31,954,200    | 10,441,100   | 226,750      | 1,770,750   | 6,055,000    | 94,557,350    |
|                         |               |               |              |              |             |              |               |
| Operating Expenditures  | (41,725,700)  | (9,427,450)   | (10,122,650) | (1,125,650)  | (1,770,750) | (5,736,100)  | (69,908,300)  |
| Capital Improv Projects | (16,077,350)  | (21,377,300)  | (250,000)    | (455,000)    | -           | -            | (38,159,650)  |
| Total Appropriation     | (57,803,050)  | (30,804,750)  | (10,372,650) | (1,580,650)  | (1,770,750) | (5,736,100)  | (108,067,950) |
|                         |               |               |              |              |             |              |               |
| Inc/(Dec) to Fund Bal.  | (13,693,500)  | 1,149,450     | 68,450       | (1,353,900)  | -           |              | (13,510,600)  |
|                         |               |               |              |              |             |              |               |
| Fund Bal 6/30/24        | \$ 29,667,688 | \$ 12,352,108 | \$ 6,590,250 | \$ 2,117,800 | \$-         |              | \$ 57,721,776 |
| (*Includes Housing)     |               |               |              |              |             |              |               |