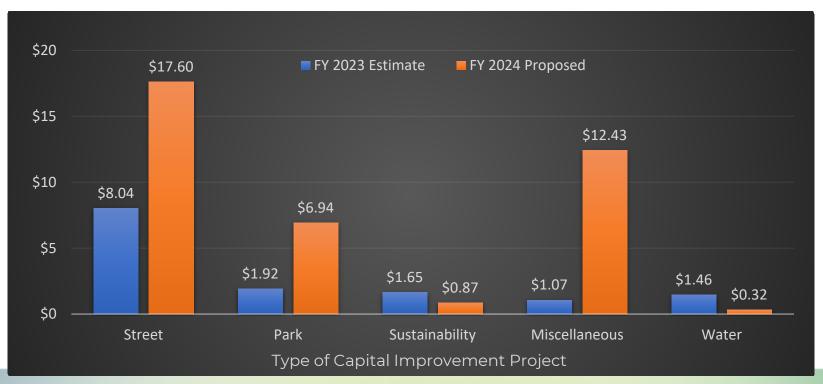

#### **FY 2024 CAPITAL IMPROVEMENT PROJECTS**

CAPITAL IMPROVEMENT PROJECTS (80) \$38,159,650

## Capital Improvement Projects (FY 2023 & FY 2024)

CITY OF PARAMOUNT