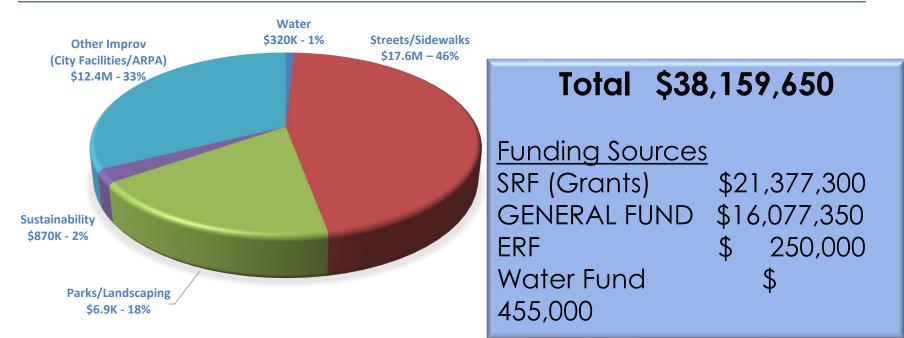

#### **FY 2024 CAPITAL IMPROVEMENT PROJECTS**

CAPITAL IMPROVEMENT PROJECTS (80) \$38,159,650

## Capital Improvement Projects (FY 2023 & FY 2024)

CITY OF PARAMOUNT