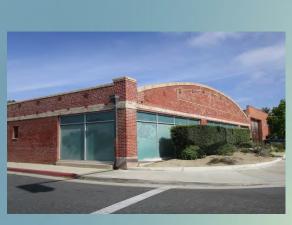

## PARAMOUNT SAW DEVELOPMENT

### **Paramount Saw**

- Building is 97 years old (est. 1926)
- Building = 12,000 sq. ft.
- Property = 19,000 sq. ft.
- Currently owned by Mr. Duane Thompson
- For many years, City has been looking at site for new, exciting use including civic/public use
  - Adjacent to Hay Tree historic landmark and Civic Center campus