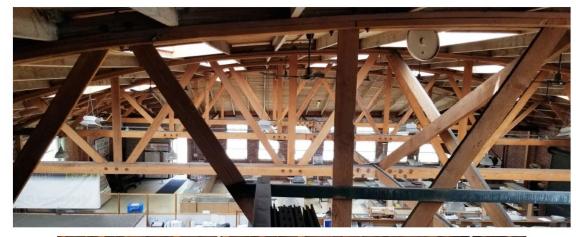

### **Paramount Saw**

- Building is 97 years old (est. 1926)
- Building = 12,000 sq. ft.
- Property = 19,000 sq. ft.
- Currently owned by Mr. Duane Thompson
- For many years, City has been looking at site for new, exciting use including civic/public use
  - Adjacent to Hay Tree historic landmark and Civic Center campus

Paramount Museum + Restaurants

16493 Paramount Blvd., Paramount, CA 90723

HAMILTON ARCHITECTS