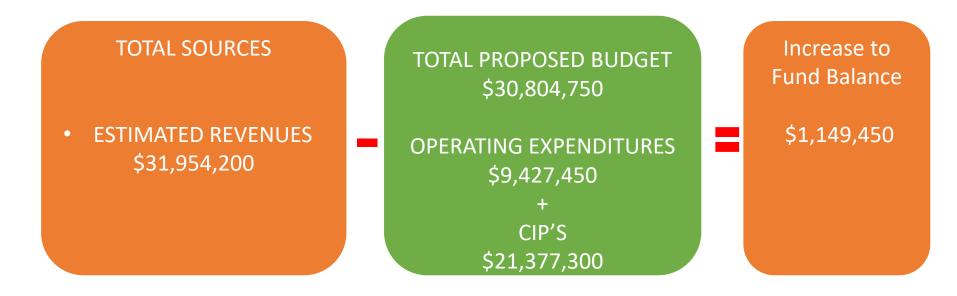

#### **PROPOSED BUDGET – SPECIAL REVENUES**

### (RESTRICTED)

### **FUND BALANCE SUMMARY – ALL FUNDS**

|                         | General       | Special       | Water        | Equip        | Debt        | Successor    |               |
|-------------------------|---------------|---------------|--------------|--------------|-------------|--------------|---------------|
| Beg Fund Balance        | Fund          | Revenue*      | Fund         | Repl         | Service     | Agency       | TOTAL         |
| 7/1/23 (Est)            | \$ 43,361,188 | \$ 11,202,658 | \$ 6,521,800 | \$ 3,471,700 | \$-         | \$ 6,675,030 | 71,232,376    |
|                         |               |               |              |              |             | 1            | -             |
| Revenues/Sources        | 44,109,550    | 31,954,200    | 10,441,100   | 226,750      | 1,770,750   | 6,055,000    | 94,557,350    |
|                         |               |               |              |              |             |              |               |
| Operating Expenditures  | (41,725,700)  | (9,427,450)   | (10,122,650) | (1,125,650)  | (1,770,750) | (5,736,100)  | (69,908,300)  |
| Capital Improv Projects | (16,077,350)  | (21,377,300)  | (250,000)    | (455,000)    | -           | -            | (38,159,650)  |
| Total Appropriation     | (57,803,050)  | (30,804,750)  | (10,372,650) | (1,580,650)  | (1,770,750) | (5,736,100)  | (108,067,950) |
|                         |               |               |              |              |             |              |               |
| Inc/(Dec) to Fund Bal.  | (13,693,500)  | 1,149,450     | 68,450       | (1,353,900)  | -           |              | (13,510,600)  |
|                         |               |               |              |              |             |              |               |
| Fund Bal 6/30/24        | \$ 29,667,688 | \$ 12,352,108 | \$ 6,590,250 | \$ 2,117,800 | \$-         |              | \$ 57,721,776 |
| (*Includes Housing)     |               |               |              |              |             |              |               |