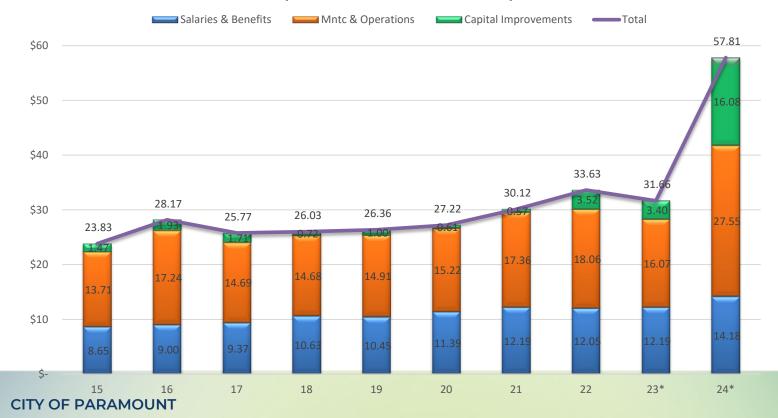

Total Expenditures               | 31,667,750            | 57,803,050 | 18,411,300 | 82.5%  |

(FY24 Budget=Includes \$7,724,000 of ARPA Expenditures/CIP)



#### **FY 2023-24 PROPOSED EXPENDITURES**

#### **GENERAL FUND = \$57,803,050**

| Department            | FY2024 Proposed |
|-----------------------|-----------------|
| Council/Comm          | 489,100         |
| City Manager/CC/CA    | 2,600,450       |
| Admin Services        | 2,215,250       |
| Finance               | 4,007,200       |
| Planning              | 4,210,650       |
| Public Safety         | 15,626,350      |
| Comm Services         | 4,008,100       |
| Public Works          | 8,568,600       |
| Capital Impr Projects | 16,077,350      |





CITY OF PARAMOUNT

## **History of Expenditures**

#### (General Fund)



#### FY 2024 FUND BALANCE – GENERAL FUND

|                                    |               | Fund Balance Category |              |            |           |  |
|------------------------------------|---------------|-----------------------|--------------|------------|-----------|--|
|                                    |               | Unassigned            | Assigned     | Committed  | Non-Spend |  |
| Beg Fund Balance 7/1/23 (Est)      | \$ 43,361,188 | 1,585,000             | 18,235,838   | 23,281,000 | 259,350   |  |
|                                    |               |                       |              |            |           |  |
| Plus: Revenues                     | 44,109,550    | 44,109,550            |              |            |           |  |
| Minus: Operating Expen