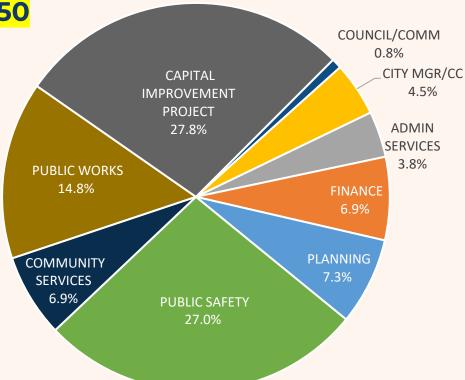

#### **GENERAL FUND = \$57,803,050**

| Department            | FY2024 Proposed |
|-----------------------|-----------------|
| Council/Comm          | 489,100         |
| City Manager/CC/CA    | 2,600,450       |
| Admin Services        | 2,215,250       |
| Finance               | 4,007,200       |
| Planning              | 4,210,650       |
| Public Safety         | 15,626,350      |
| Comm Services         | 4,008,100       |
| Public Works          | 8,568,600       |
| Capital Impr Projects | 16,077,350      |