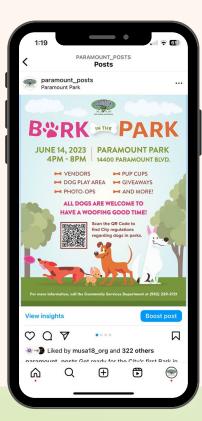

## Background

- City has ramped up Social Media engagement and response across all platforms
  - Daily monitoring twice per day
  - Active engagement and response
- One Full-time PIO, two Part-time Communications
  Specialists
  - More direct engagement with Community Services (Part-time Recreation Assistant)
- Working with Tripepi Smith Communications Consultants

# **Facebook Posts**

Insights Last 90 days

Followers 8.5K

Reach

f

46.3K

# **Instagram** Posts

Last 90 days

Followers 12.2K

Reach

25.8K

Engagement 29.4K

**CITY OF PARAMOUNT** 

# **Explore** Paramount

Insights Last 90 days

Followers

787

f

Reach

2.8K

Engagement 173

# **Public Safety FB**

Insights Last 90 days

Followers 456 Reach

f

6.0K

Engagement 186

| 8:49<br>Facebook                                                          | •                                                                                                                                                                                                                                                                                                                                                                           |          |
|---------------------------------------------------------------------------|-----------------------------------------------------------------------------------------------------------------------------------------------------------------------------------------------------------------------------------------------------------------------------------------------------------------------------------------------------------------------------|----------|
| <                                                                         | Content details                                                                                                                                                                                                                                                                                                                                                             | :        |
| Post overview                                                             | v                                                                                                                                                                                                                                                                                                                                                                           |          |
|                                                                           | <section-header><section-header><section-header><section-header><section-header><section-header><section-header><section-header><section-header><section-header><section-header></section-header></section-header></section-header></section-header></section-header></section-header></section-header></section-header></section-header></section-header></section-header> | 0        |
| County Sheri                                                              | etectives from the Los A<br>ff's Department are see<br>Post • 2:24pm May 9th, 2023                                                                                                                                                                                                                                                                                          | king as  |
| County Sheri                                                              | ff's Department are see                                                                                                                                                                                                                                                                                                                                                     | king as  |
| County Sheri<br>Facebook Post<br>2,776                                    | ff's Department are see                                                                                                                                                                                                                                                                                                                                                     | eking as |
| County Sheri<br>Facebook Post<br>2,776                                    | ff's Department are see<br>Post • 2:24pm May 9th, 2023                                                                                                                                                                                                                                                                                                                      | eking as |
| County Sheri<br>Facebook Post<br>2,776<br>Reach breakd<br>organic         | ff's Department are see<br>Post • 2:24pm May 9th, 2023                                                                                                                                                                                                                                                                                                                      | eking as |
| County Sheri<br>Facebook Post<br>2,776<br>Reach breakd                    | ff's Department are see<br>Post • 2:24pm May 9th, 2023                                                                                                                                                                                                                                                                                                                      | eking as |
| County Sheri<br>Facebook Post<br>2,776<br>Reach breakd<br>organic<br>paid | ff's Department are see<br>Post • 2:24pm May 9th, 2023                                                                                                                                                                                                                                                                                                                      | eking as |
| County Sheri<br>Facebook Post<br>2,776<br>Reach breakd<br>organic<br>paid | ff's Department are see<br>ost - 2:24pm May 9th, 2023<br>Reach<br>lown by paid and organi                                                                                                                                                                                                                                                                                   | eking as |

## **Explore** Paramount

Last 90 days

Followers 1,933

Reach

3.2K

Engagement 1.7K

## **Social Media Policy**

- Social Media Policy establishes staff guidelines for use of platforms like
  - Facebook
  - Instagram
  - YouTube
  - Paramount Works App
- Policy includes:
  - Content creation guidelines (graphics, videos, etc.)
  - Roles and responsibilities of staff
  - Record Retention guide
  - Standards for comment moderation NEW