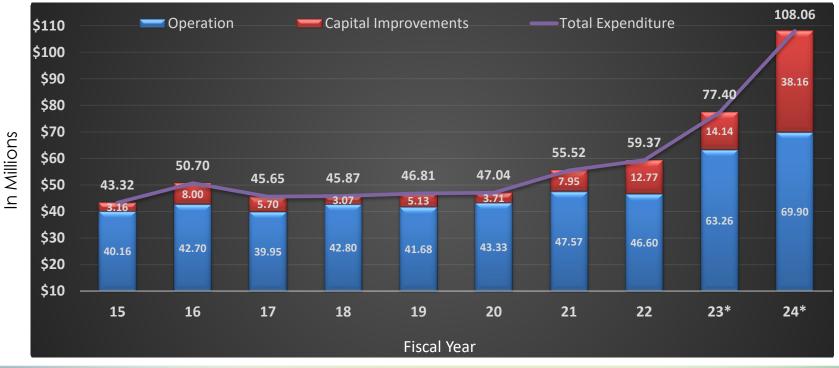

## **History of Expenditures**

#### (General Fund)

## History of City Expenditures (All Funds – Incl Housing & Successor Agency)