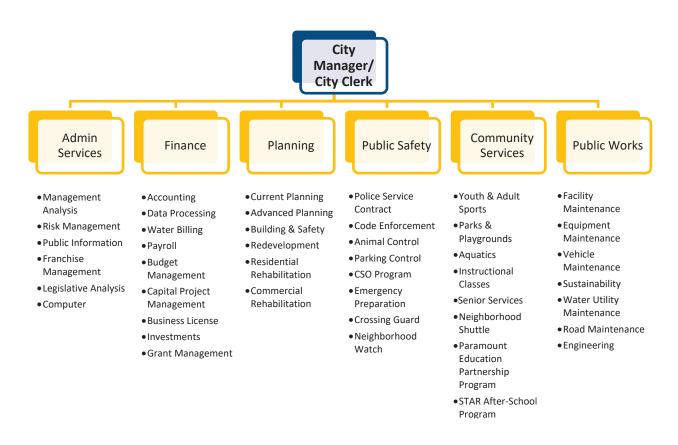

#### **City Manager**

John Moreno

#### **Assistant City Manager**

**Grissel Chavez** 

**Community Services Director** 

Yecenia Guillen

**City Clerk** 

Heidi Luce

Public Safety Director

Margarita Matson

**Finance Director** 

Lana Dich

**Planning Director** 

John King

**Public Works Director** 

Adriana Figueroa

The City of Paramount was incorporated January 30, 1957, under the general laws of the State of California and enjoys all the rights and privileges pertaining to "General Law" cities. The City operates under a Council-Manager form of government and is considered a "contract city" since it provides some of its municipal services through contracts with private entities or other governmental agencies.