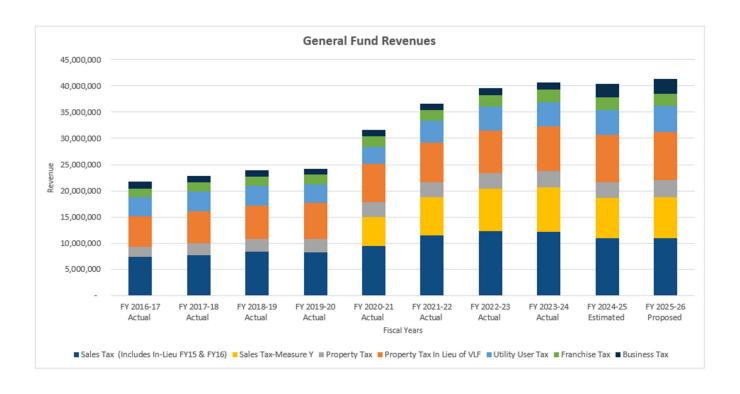

# **GENERAL FUND HISTORY**

# **REVENUE SUMMARY**

|                                                    | FY 2022-23 | FY 2023-24 | FY 2024-25  | FY 2024-25  | FY 2025-26  |
|----------------------------------------------------|------------|------------|-------------|-------------|-------------|
| Fund/Account                                       | Actual     | Actual     | Revised     | Estimated   | Proposed    |
| Sales Tax                                          | 12,261,365 | 12,187,616 | 11,443,000  | 10,906,000  | 10,923,069  |
| Sales Tax-Measure Y                                | 8,113,036  | 8,551,198  | 7,734,000   | 7,777,800   | 7,822,969   |
| Property Tax                                       | 3,059,499  | 3,095,924  | 2,965,000   | 2,965,000   | 3,248,850   |
| Property Tax In Lieu of VLF                        | 8,088,374  | 8,406,004  | 8,568,250   | 8,968,400   | 9,225,150   |
| Utility User Tax                                   | 4,492,823  | 4,652,691  | 4,785,350   | 4,785,350   | 5,000,000   |
| Franchise Tax                                      | 2,196,469  | 2,471,532  | 2,414,050   | 2,414,050   | 2,299,300   |
| Business Tax                                       | 1,310,007  | 1,354,571  | 2,528,150   | 2,528,150   | 2,811,500   |
| User Fees-Development                              | 2,183,737  | 1,209,744  | 1,123,000   | 933,500     | 766,000     |
| User Fees-Comm Svcs                                | 163,662    | 189,238    | 152,000     | 152,000     | 147,000     |
| User Fees-Other                                    | 61,971     | 62,120     | 76,000      | 66,000      | 76,000      |
| Fines and Penalties                                | 1,240,041  | 1,158,077  | 1,109,200   | 1,166,700   | 1,199,600   |
| Use of Property-Interest                           | 677,470    | 2,026,633  | 1,498,150   | 1,783,650   | 1,554,200   |
| Use of Property-Rent                               | 55,385     | 67,245     | 60,400      | 60,400      | 60,400      |
| Admin Reimbursement                                | 1,081,594  | 1,098,164  | 1,050,000   | 1,050,000   | 1,085,000   |
| Swapmeet/Refuse Agreements                         | 222,149    | 219,188    | 203,300     | 203,300     | 220,000     |
| Other Revenues                                     | 1,393,347  | 456,972    | 265,450     | 265,450     | 310,200     |
| FUND 111 - GENERAL FUND                            | 46,600,929 | 47,206,916 | 45,975,300  | 46,025,750  | 46,749,238  |
|                                                    |            |            |             |             |             |
| Fund 112 - Capital Projects                        | -          | -          | 2,500,000   | 2,500,000   | 884,750     |
| Fund 211 - Comm Dev Block Grant (CDBG)             | 663,985    | 283,139    | 1,336,700   | 1,336,700   | 1,321,200   |
| Fund 212 - HOME                                    | 167,042    | 171,410    | 596,400     | 596,400     | 591,550     |
| Fund 213 - HOME / ARP                              | -          | 119,498    | 215,000     | 215,000     | 646,400     |
| Fund 214 - Paramount Housing Authority             | 9,600      | 202        | -           | -           | -           |
| Fund 215 - CDBG Coronavirus (Cares Act)            | 232,082    | -          | -           | -           | -           |
| Fund 216 - American Rescue Plan Act of 2021 (ARPA) | 9,794,053  | -          | -           | -           | -           |
| Fund 221 - After School Education & Safety         | 2,793,580  | 1,962,852  | 3,140,050   | 3,138,850   | 1,900       |
| Fund 222 - Gas Tax                                 | 1,351,764  | 1,484,939  | 1,465,950   | 1,479,000   | 1,531,050   |
| Fund 223 - Traffic Safety                          | 82,693     | 65,035     | 100,000     | 100,000     | 75,000      |
| Fund 224 - AB939 Waste Reduction                   | 85,208     | 93,091     | 89,450      | 89,850      | 87,750      |
| Fund 225 - AB2766 Subvention                       | 72,454     | 72,698     | 72,250      | 71,750      | 71,100      |
| Fund 226 - Disability Access & Education           | 8,332      | 11,269     | 10,650      | 11,100      | 10,750      |
| Fund 227 - Road Maint & Repair Act (RMRA)          | 1,211,865  | 1,424,190  | 1,309,550   | 1,353,800   | 1,466,700   |
| Fund 231 - Proposition A                           | 1,482,777  | 1,485,759  | 1,540,600   | 1,566,350   | 1,435,250   |
| Fund 232 - Proposition C                           | 1,255,545  | 1,232,945  | 1,268,050   | 1,268,400   | 1,163,550   |
| Fund 233 - Measure R                               | 930,153    | 952,458    | 977,500     | 1,009,500   | 923,350     |
| Fund 234 - Measure M                               | 1,042,286  | 1,053,820  | 1,093,150   | 1,122,350   | 1,027,550   |
| Fund 235 - Measure A (Safe Clean Parks)            | -          | 1,345,851  | 1,321,775   | 1,321,775   | 422,500     |
| Fund 236 - Measure M Bonds                         | -          |            | -           | -           | 4,650,000   |
| Fund 289 - Measure W (Safe Clean Water)            | 681,101    | 707,386    | 653,450     | 705,450     | 9,029,400   |
| Fund 290 - Storm Drain                             | 80,737     | 87,401     | 92,300      | 97,150      | 61,900      |
| Fund 291 - Sewer Reconstruction                    | 5,687      | 11,559     | 9,850       | 11,050      | 9,750       |
| Fund 292 - Public Art                              | 606,309    | 262,557    | 525,950     | 64,050      | 66,850      |
| Fund 293 - Public Access Fees                      | 47,091     | 46,138     | 55,850      | 57,900      | 56,650      |
| Fund 294 - General Plan                            | 61,608     | 70,696     | 64,400      | 66,600      | 50,550      |
| Fund 295 - Service Assessments                     | 14,143     | 14,143     | 14,150      | 14,150      | 14,150      |
| Fund 296 - Other Grants                            | 1,568,939  | 2,107,290  | 21,348,483  | 22,790,135  | 8,977,600   |
| Fund 297 - Community Benefit Agreement             | -          | 888,470    | 1,541,105   | 1,541,105   | 705,200     |
| Fund 311 - Debt Service                            | 1,516,493  | 1,545,502  | 1,772,000   | 1,772,000   | 1,772,000   |
| Fund 511 - Paramount Municipal Water               | 8,420,787  | 9,532,628  | 9,685,600   | 9,987,800   | 10,738,350  |
| Fund 521 - Equipment Replacement                   | 58,764     | 142,722    | 121,500     | 98,400      | 85,750      |
| Fund 614 - RDA Obligation Retirement Fund          | 5,621,189  | 6,093,315  | 6,075,400   | 6,075,400   | 5,977,700   |
| Fund 791 - Bank Cash And Investments               | 96 467 103 | 90 47E 970 | 104 072 412 | 106 497 765 | 100 605 429 |
| TOTAL ALL FUNDS                                    | 86,467,192 | 80,475,879 | 104,972,413 | 106,487,765 | 100,605,438 |