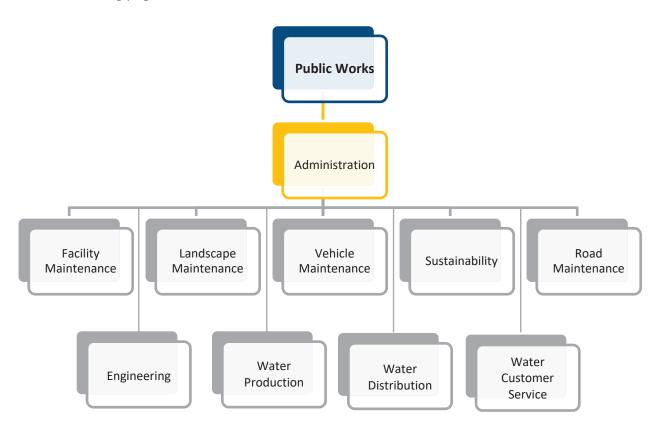

-     |          | -        |         |       | -     |       | -     |

Fiscal-Year-End Estimate

Proposed

## **PUBLIC WORKS**

The Public Works Department is responsible for maintaining all City-owned facilities, substructures, streets, and land. The department maintains 72 miles of streets and alleys, a fleet of about 75 vehicles and over 100 pieces of major equipment, 3 water production sites, 126 miles of water distribution and transmission lines, 7,500 water meters, approximately 71 acres of parkland and landscaped traffic medians, approximately 12,000 trees and 9 City facilities.

Below is a chart showing the department's activities. A department summary combining all activities is shown on the next page. A detailed description of the activity can be found on the following pages.



## **Public Works Administration**

The Administration Division sets policies and standards for the upkeep, maintenance, and repair of all public infrastructure improvements and systems, including water production and delivery, road maintenance, park and building maintenance, vehicle and equipment maintenance, and contract management.

The Division prepares and monitors the department's budget and performance standards, and prepares special reports for the City Council and the Public Works Commission. The Division establishes goals, policies and procedures; provides long range public works planning; and conducts employee safety training.

The Division also coordinates the department's response to over 2,000 citizen requests each year.

| Expenditure Summary