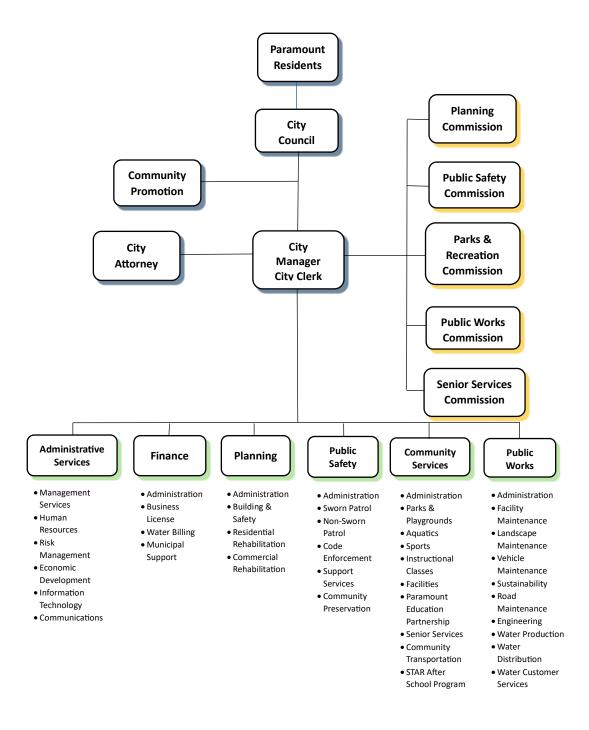

nt Directors, will receive a 5% market rate increase. The total estimated cost for these adjustments is \$159,200, which is reflected in the departmental budgets.

#### **Full-time Benefit Enhancements**

- Executive Leave: Increase from 40 to 60 hours (expires each year); no fiscal impact
- NEW Management Leave: 40 hours (expires each year)
- 457(b) match up to \$700. Total estimate cost of \$65,100 for FY25-26.
- Reassign bilingual skill pay tiers. Total estimate cost of \$2,000.

#### **Part-time Benefit Enhancements**

- Allow part-time employees to rollover up to 20 hours of unused sick leave
- 457(b) match up to \$400 per fiscal year for employees with 5+ years of service Total estimate cost of \$4,000 for FY25-26.



Safe, Healthy, and Attractive

# **CITYWIDE ORGANIZATION CHART**



# **CITY VISION AND MISSION STATEMENT**

#### **VISION**

The Vision answers the question: what is the desired outcome of your organization? Paramount's Vision is "A City that is safe, healthy and attractive."

#### **MISSION**

The Mission defines the organization's purpose. For Paramount, it's: "Dedicated to providing fiscally responsible services that maintain a vibrant community."

#### **VALUES**

Values are the guiding beliefs and principles of the organization. In Paramount, we value...

Respectful and ethical behavior
Service excellence
Responsiveness, accountability and professionalism
Innovation and creativity
Teamwork and collaboration
Effective, inclusive and transparent public information and engagement

# BUDGET SUMARIES

#### **FUND BALANCE SUMMARY – FY 2024-25 ESTIMATED**