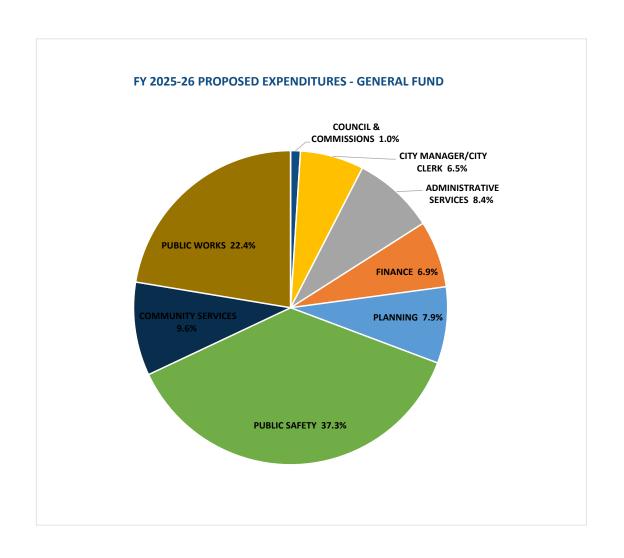

#### **EXPENDITURE BY DEPARTMENT – GENERAL FUND**

| EXPENDITURE BY DEPARTMENTS   | FY 2022-23<br>Actual | FY 2023-24<br>Actual | As of 5.12.25<br>FY 2024-25<br>Revised | FY 2024-25<br>Estimated | FY 2025-26<br>Proposed |
|------------------------------|----------------------|----------------------|----------------------------------------|-------------------------|------------------------|
| COUNCIL & COMMISSIONS        | 432,442              | 431,851              | 500,860                                | 500,860                 | 474,400                |
| CITY MANAGER/CITY CLERK      | 2,043,365            | 2,354,872            | 2,782,500                              | 2,882,500               | 3,083,300              |
| ADMINISTRATIVE SERVICES      | 1,457,655            | 2,218,866            | 4,062,000                              | 4,062,000               | 3,964,350              |
| FINANCE                      | 3,919,209            | 3,537,165            | 3,360,050                              | 3,212,550               | 3,244,900              |
| PLANNING                     | 2,996,070            | 2,946,071            | 4,831,070                              | 4,007,200               | 3,701,800              |
| PUBLIC SAFETY                | 4,778,733            | 14,944,494           | 16,787,400                             | 16,748,400              | 17,547,300             |
| COMMUNITY SERVICES           | 3,062,966            | 3,737,490            | 4,322,000                              | 4,322,000               | 4,528,650              |
| PUBLIC WORKS                 | 7,812,964            | 8,568,008            | 9,896,000                              | 9,876,000               | 10,539,250             |
| NON-DEPARTMENTAL             | -                    | 18,677,567           | 2,500,000                              | 2,500,000               | -                      |
| CAPITAL IMPROVEMENT PROJECT  | 2,249,443            | -                    | -                                      | -                       | -                      |
| GENERAL FUND - BY DEPARTMENT | 28,752,847           | 57,416,384           | 49,041,880                             | 48,111,510              | 47,083,950             |