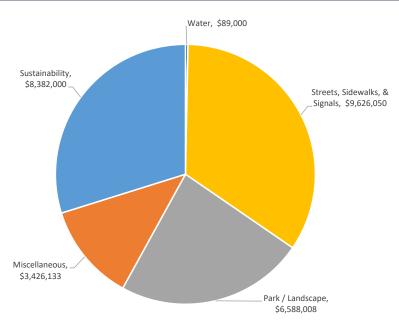

|                 |    |              |    |                                |
| Equipment Replacement Fund (ERF)          | \$ | _      | \$ | -                                 | \$ | _                  | \$<br>600,000   | \$ | -            | \$ | 600,000                        |
| Paramount Municipal Water                 | ·  | 89,000 | •  | -                                 | •  | -                  | -               | •  | -            | •  | 89,000                         |
| Proprietary Funds                         | \$ | 89,000 | \$ | -                                 | \$ | -                  | \$<br>600,000   | \$ | -            | \$ | 689,000                        |

Total All Funds \$ 89,000 \$ 9,626,050 \$ 6,588,008 \$ 3,426,133 \$ 8,382,000 \$ 28,111,191



## **New Capital Improvement Projects**

|     |                                                                                                                                                                          |             | FY 2025-202     | 6 Proposed Budge | et        |            |
|-----|--------------------------------------------------------------------------------------------------------------------------------------------------------------------------|-------------|-----------------|------------------|-----------|------------|
|     | •                                                                                                                                                                        |             |                 |                  |           | nated