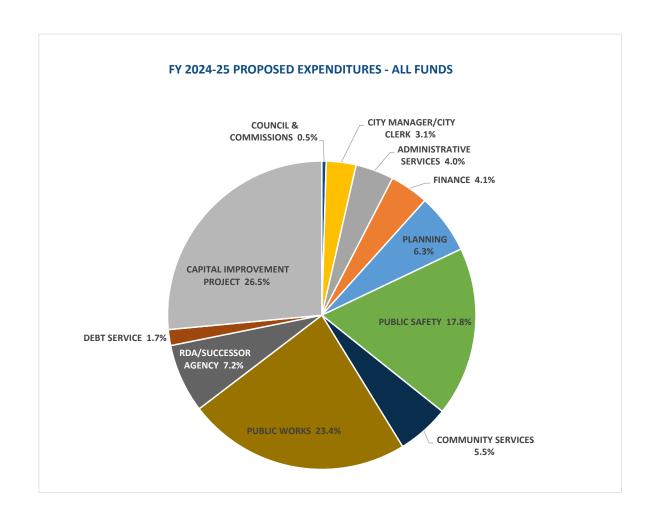

### **EXPENDITURE BY DEPARTMENT – ALL FUNDS**

|                             |            |            | As of 5.12.25 |             |             |
|-----------------------------|------------|------------|---------------|-------------|-------------|
|                             | FY 2022-23 | FY 2023-24 | FY 2024-25    | FY 2024-25  | FY 2025-26  |
| EXPENDITURE BY DEPARTMENTS  | Actual     | Actual     | Revised       | Estimated   | Proposed    |
| COUNCIL & COMMISSIONS       | 435,411    | 434,306    | 513,960       | 513,960     | 487,400     |
| CITY MANAGER/CITY CLERK     | 2,157,035  | 2,742,193  | 3,126,800     | 3,226,800   | 3,317,300   |
| ADMINISTRATIVE SERVICES     | 1,511,381  | 2,241,635  | 4,243,000     | 4,243,000   | 4,246,100   |
| FINANCE                     | 4,856,812  | 4,386,085  | 4,405,705     | 4,405,705   | 4,318,800   |
| PLANNING                    | 4,207,053  | 3,751,347  | 7,847,420     | 6,843,920   | 6,674,100   |
| PUBLIC SAFETY               | 14,083,302 | 15,735,667 | 18,138,500    | 18,046,650  | 18,878,050  |
| COMMUNITY SERVICES          | 6,097,629  | 7,375,697  | 8,791,200     | 8,806,200   | 5,834,250   |
| PUBLIC WORKS                | 20,886,615 | 21,269,617 | 27,189,830    | 27,126,350  | 24,843,750  |
| NON-DEPARTMENTAL            | -          | 18,677,567 | 2,500,000     | 2,500,000   | -           |
| RDA/SUCCESSOR AGENCY        | 1,117,085  | 1,321,417  | 6,360,300     | 6,360,300   | 7,669,300   |
| DEBT SERVICE                | 1,514,720  | 1,542,828  | 1,772,000     | 1,772,000   | 1,772,700   |
| CAPITAL IMPROVEMENT PROJECT | 10,853,104 | 17,094,740 | 58,139,077    | 56,100,908  | 28,111,191  |
| ALL FUNDS - BY DEPARTMENT   | 67,720,146 | 96,573,099 | 143,027,792   | 139,945,793 | 106,152,941 |