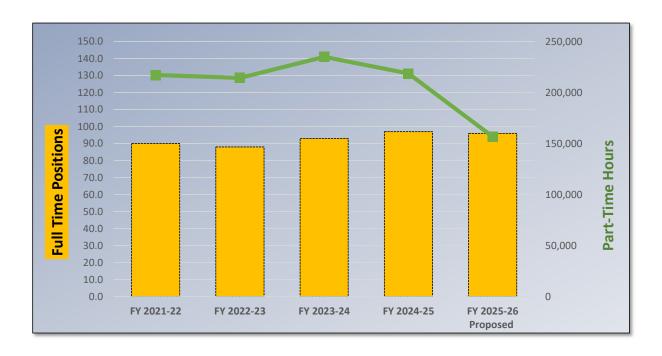

# **AUTHORIZED POSITION DETAILS**

|                                         |            |            |            |            | FY 2025-26 |
|-----------------------------------------|------------|------------|------------|------------|------------|
| Department                              | FY 2021-22 | FY 2022-23 | FY 2023-24 | FY 2024-25 | Proposed   |
| City Attorney (Contract)                | 1.00       | 1.00       | 1.00       | 1.00       | -          |
| City Clerk                              | 1.00       | 1.00       | 1.00       | 1.00       | 1.00       |
| City Manager                            | 1.00       | 1.00       | 1.00       | 1.00       | 1.00       |
| Deputy City Clerk                       | -          | -          | 1.00       | 1.00       | 1.00       |
| Executive Assistant                     | 1.00       | 1.00       | 1.00       | 1.00       | 1.00       |
| City Manager/City Clerk/City Attorney   | 4.00       | 4.00       | 5.00       | 5.00       | 4.00       |
| Assistant City Manager                  | 1.00       | 1.00       | 1.00       | 1.00       | 1.00       |
| Administrative Assistant                | 1.00       | 1.00       | 1.00       | 1.00       | 1.00       |
| Communications & Engagement Manager     | 1.00       | 1.00       | 1.00       | 1.00       | 1.00       |
| Graphic Artist/Social Media Coordinator | 1.00       | 1.00       | -          | -          | -          |
| Human Resources Manager                 | 1.00       | 1.00       | 1.00       | 1.00       | 1.00       |
| Information Technology (IT) Analyst I   | 1.00       | -          | -          | -          | -          |
| Information Technology (IT) Manager     | 1.00       | -          | -          | -          | -          |
| Management Analyst                      | 1.00       | 1.00       | 1.00       | 1.00       | 1.00       |
| Senior IT Analyst                       | -          | -          | -          | -          | -          |
| Administrative Services                 | 8.00       | 6.00       | 5.00       | 5.00       | 5.00       |
| Accounting & Budget Manager             | -          | -          | 1.00       | 1.00       | 1.00       |
| Accounting Specialist                   | -          | -          | 1.00       | 1.00       | 1.00       |
| Administrative Assistant                | 1.00       | 1.00       | 1.00       | 1.00       | 1.00       |
| Assistant Finance Director              | 1.00       | 1.00       | 1.00       | 1.00 (a)   | 1.00       |
| Finance Director                        | 1.00       | 1.00       | 1.00       | 1.00       | 1.00       |
| Finance Supervisor                      | 1.00       | 1.00       | 1.00       | 1.00       | 1.00       |
| Finance Technician                      | 3.00       | 2.00       | 2.00       | 2.00       | 2.00       |
| Financial Services Manager              | -          | -          | -          | 1.00       | 1.00       |
| Payroll Technician                      | 1.00       | 1.00       | 1.00       | 1.00       | 1.00       |
| Project/Program Manager                 | -          | -          | 1.00       | -          | -          |
| Senior Accountant                       | 2.00       | 2.00       | 2.00       | 2.00       | 2.00       |
| Finance                                 | 10.00      | 9.00       | 12.00      | 12.00      | 12.00      |
| Administrative Assistant                | 1.00       | 1.00       | 1.00       | 1.00       | 1.00       |
| Assistant Planner                       | -          | -          | -          | 1.00       | 1.00       |
| Assistant Planning Director             | 1.00       | 1.00       | 1.00       | 1.00       | 1.00       |
| Associate Planner                       | 1.00       | 1.00       | 1.00       | 1.00       | 1.00       |
| Building and Safety Inspector           | 2.00       | 2.00       | 2.00       | 2.00       | 2.00       |
| Building and Safety Manager             | 1.00       | 1.00       | 1.00       | 1.00       | 1.00       |
| Building Permit Technician              | -          | -          | -          | -          | 1.00       |
| Management Analyst                      | 1.00       | 1.00       | 1.00       | 1.00       | 1.00       |
| Office Assistant II                     | -          | -          | 1.00       | 1.00       | -          |
| Planning Director                       | 1.00       | 1.00       | 1.00       | 1.00       | 1.00       |
| Planning                                | 8.00       | 8.00       | 9.00       | 10.00      | 10.00      |

# **AUTHORIZED POSITION DETAILS**

| )<br>Department                            | FY 2021-22 | FY 2022-23 | FY 2023-24 | FY 2024-25 | FY 2025-26<br>Proposed |
|--------------------------------------------|------------|------------|------------|------------|------------------------|
| Administrative Assistant                   | 1.00       | 1.00       | 1.00       | 1.00       | 1.00                   |
| Assistant Public Safety Director           | 1.00       | 1.00       | 1.00       | 1.00       | 1.00                   |
| Code Enforcement Officer                   | 3.00       | 3.00       | 3.00       | 3.00       | 3.00                   |
| Code Enforcement Supervisor                | -          | -          | -          | 1.00       | 1.00                   |
| Community Service Officer                  | 7.00       | 7.00       | 7.00       | 7.00       | 7.00                   |
| Community Service Officer Supervisor       | 1.00       | 1.00       | 1.00       | 1.00       | 1.00                   |
| Management Analyst                         | 1.00       | 2.00       | 1.00       | 1.00       | 1.00                   |
| Management Analyst II                      | 1.00       | -          | -          | -          |                        |
| Office Assistant II                        | 1.00       | 1.00       | 1.00       | 1.00       | 1.00                   |
| Parking Control Officer                    | 1.00       | 1.00       | 1.00       | 1.00       | 1.00                   |
| Project/Program Manager                    | -          | -          | 1.00       | 1.00       | 1.00                   |
| Public Safety Director                     | 1.00       | 1.00       | 1.00       | 1.00       | 1.00                   |
| Senior Code Enforcement Officer            | 1.00       | 1.00       | 1.00       | -          | -                      |
| Public Safety                              | 19.00      | 19.00      | 19.00      | 19.00      | 19.00                  |
|                                            |            |            |            |            |                        |
| Administrative Assistant                   | 1.00       | 1.00       | 1.00       | 1.00       | 1.00                   |
| Assistant Community Services Director      | 1.00       | 1.00       | 1.00       | 1.00       | 1.00                   |
| Community Services Director                | 1.00       | 1.00       | 1.00       | 1.00       | 1.00                   |
| Community Services Manager                 | -          | -          | -          | -          | 1.00                   |
| Community Services Specialist              | 1.00       | 1.00       | -          | -          | -                      |
| Community Services Supervisor              | 3.00       | 3.00       | 4.00       | 4.00       | 3.00                   |
| Management Analyst                         | 1.00       | 1.00       | 1.00       | 1.00       | 1.00                   |
| Office Assistant II                        | -          | 1.00       | 1.00       | 1.00       | 1.00                   |
| Senior Services Program Supervisor         | 1.00       | 1.00       | 1.00       | 1.00       | 1.00                   |
| Community Services                         | 9.00       | 10.00      | 10.00      | 10.00      | 10.00                  |
| Administrative Assistant                   | 1.00       | 1.00       | 1.00       | 1.00       | 1.00                   |
| Assistant Public Works Director            | 1.00       | 1.00       | 1.00       | 1.00       | 1.00                   |
| Maintenance Supervisor                     | 2.00       | 2.00       | 2.00       | 2.00       | 2.00                   |
| Waintenance Supervisor  Maintenance Worker | 8.00       | 8.00       | 8.00       | 8.00       | 8.00                   |
| Management Analyst                         | 8.00       | -          | 1.00       | 1.00       | 1.00                   |
| ,                                          | 1.00       |            | 1.00       | 1.00       | 1.00                   |
| Office Assistant II                        | 1.00       | 1.00       |            |            |                        |
| Project/Program Manager                    | 1.00       | 1.00       | 1.00       | 1.00       | 1.00                   |
| Public Works Director                      | 1.00       | 1.00       | 1.00       | 1.00       | 1.00                   |
| Public Works Operations Manager            | 1.00       | 1.00       | 1.00       | 1.00       | 1.00                   |
| Senior Maintenance Worker                  | 6.00       | 6.00       | 6.00       | 7.00       | 7.00                   |
| Senior Water Operator                      | 3.00       | 3.00       | 3.00       | 3.00       | 3.00                   |
| Warehouse Attendant                        | 1.00       | 1.00       | 1.00       | 1.00       | 1.00                   |
| Nater Operator                             | 4.00       | 4.00       | 4.00       | 5.00 (l    | •                      |
| Water Quality Specialist                   | -          | -          | -          | 1.00 (a    | •                      |
| Water Superintendent                       | 1.00       | 1.00       | 1.00       | 1.00       | 1.00                   |
| Nater Supervisor                           | 1.00       | 1.00       | 1.00       | 1.00       | 1.00                   |
| Public Works                               | 32.00      | 32.00      | 33.00      | 36.00      | 36.00                  |
| AUTHORIZED POSITIONS CITYWIDE              | 90.00      | 88.00      | 93.00      | 97.00      | 96.00                  |

# **AUTHORIZED POSITION SUMMARY**

|                           |            |            |            |            | FY 2025-26 |
|---------------------------|------------|------------|------------|------------|------------|
| Department                | FY 2021-22 | FY 2022-23 | FY 2023-24 | FY 2024-25 | Proposed   |
| Full-Time Positions       |            |            |            |            |            |
| City Manager/City Clerk*  | 4.0        | 4.0        | 5.0        | 5.0        | 4.0        |
| Administrative Services   | 8.0        | 6.0        | 5.0        | 5.0        | 5.0        |
| Finance                   | 10.0       | 9.0        | 12.0       | 12.0       | 12.0       |
| Planning                  | 8.0        | 8.0        | 9.0        | 10.0       | 10.0       |
| Public Safety             | 19.0       | 19.0       | 19.0       | 19.0       | 19.0       |
| Community Services        | 9.0        | 10.0       | 10.0       | 10.0       | 10.0       |
| Public Works              | 32.0       | 32.0       | 33.0       | 36.0       | 36.0       |
| Total Full Time Positions | 90.0       | 88.0       | 93.0       | 97.0       | 96.0       |
| Part-Time Hours           |            |            |            |            |            |
| City Manager/City Clerk*  | 2,600      | 2,600      | 1,456      | 1,456      | -          |
| Administrative Services   | 8,008      | 9,100      | 7,800      | 10,016     | 10,400     |
| Finance                   | 11,284     | 11,284     | 10,660     | 9,100      | 9,568      |
| Planning                  | 5,200      | 6,500      | 6,500      | 2,600      | 5,200      |
| Public Safety             | 13,854     | 16,866     | 16,866     | 16,866     | 15,912     |
| Community Services        | 136,012    | 127,725    | 144,925    | 126,728    | 62,091     |
| Public Works              | 40,300     | 40,300     | 46,800     | 52,000     | 53,558     |
| Total Part-Time Hours     | 217,258    | 214,375    | 235,007    | 218,766    | 156,729    |
| Total FTE                 | 104        | 103        | 113        | 105        | 75         |