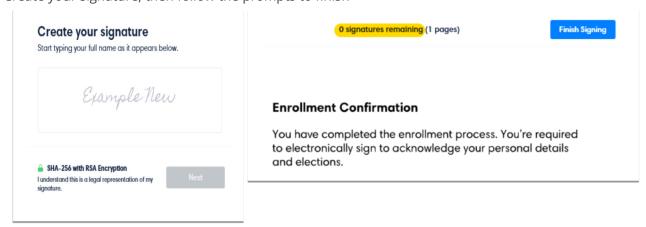

### To enroll, log on to Ease using a desktop or mobile device at

### https://paramountcity.ease.com

Ease allows you to view your benefit options online and make benefit elections for you and your family. Ease also provides plan details, coverage amounts, and costs. The instructions below outline the steps to register and complete the enrollment process.

- 1. Log in to Ease per the email instructions you have received from Human Resources. For optimal performance it is recommended that you use Chrome or Firefox as your browser.
- 2. Click Start Enrollment to begin your enrollment.
- **3.** Follow the prompts on each page to complete your benefit enrollment. Click **continue** to proceed to the next section.
- **4.** Verify your personal information is correct and enter in any of your dependent information.
- **5.** If requested during the enrollment process, provide any emergency contacts, employment documents, Medicare status, previous/current coverage and/ or health information.
- 6. Please select ✓ ★ your benefit by selecting Enrolled ✓ ★ or Waived ✓ ★ for each plan. Click Continue to proceed to the next benefit.
- **7.** You will then be prompted to provide any missing data. Once you have done this, you will be able to review and sign your forms using your mouse or mobile device.
- **8.** Create your signature, then follow the prompts to finish

**9**. If you have questions, contact Human Resources at (562) 220-2067.