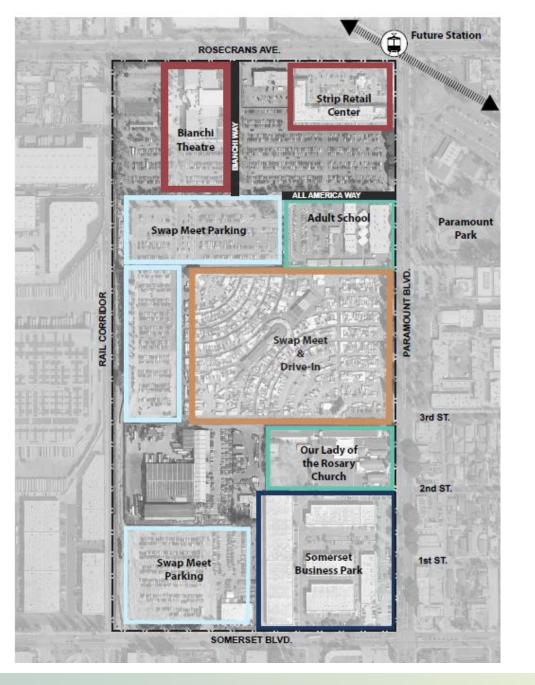

### **Existing Conditions**

#### Mixed-Use Town Center (MU-TC)

#### Bianchi Theatre

Swap Meet & Drive-In