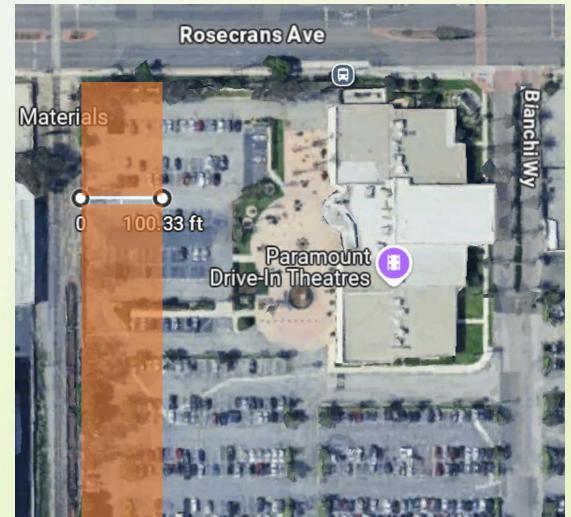

### 4/1/25 City Council Discussion

- Staff recommended changing plan to 70-foot ground-floor residential setback
- Two Councilmembers supported changing to **70-foot** setback
- Two Councilmembers supported keeping **100-foot** setback