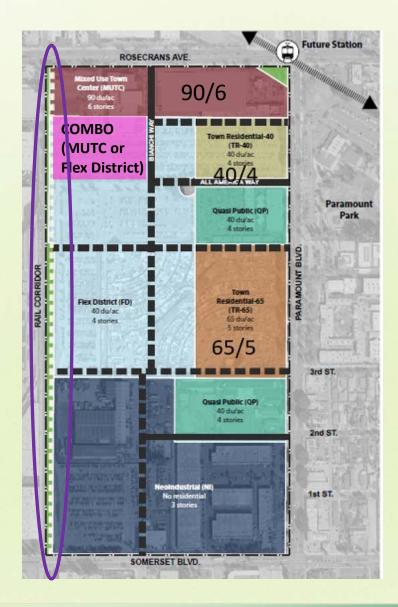

#### Current Plan

| Category            | Current Plan                                    | MDC Request                                          |
|---------------------|-------------------------------------------------|------------------------------------------------------|
| Mixed-U             | Jse Town Center                                 |                                                      |
| Density             | 90 du/ac                                        | 100 du/ac                                            |
| Helght              | 6 stories                                       | No Change                                            |
| Zone Area Size      | -                                               | Expanded to All America Way<br>west of Bianchi Way   |
| Town Residential-40 |                                                 |                                                      |
| Density             | 40 du/ac                                        | 80 du/ac                                             |
| Helght              | 4 stories                                       | 6 stories<br>(3 stories limit along<br>Paramount)    |
| Zone Area Size      | Between Adult School and<br>Strip Retail Center | Height restriction area along<br>Paramount Boulevard |
| Town Residential-65 |                                                 |                                                      |
| Density             | 65 du/ac                                        | 80 du/ac                                             |
| Helght              | 5 stories                                       | 6 stories<br>(3 stories limit along<br>Paramount)    |
| Zone Area Size      | Between Adult School and<br>Church              | No change                                            |
| Flex District       |                                                 |                                                      |
| Density             | 40 du/ac                                        | No Change                                            |
| Helght              | 4 stories                                       | No Change                                            |
| Zone Area Size      | -                                               | Decrease to south of All<br>America City Way         |