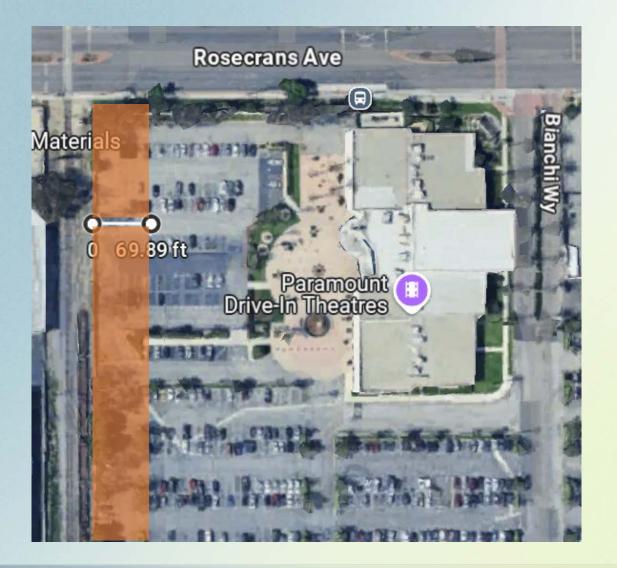

### 4/1/25 City Council Discussion

- Staff recommended changing plan to 70-foot ground-floor residential setback
- Two Councilmembers supported changing to **70-foot** setback
- Two Councilmembers supported keeping **100-foot** setback

#### **100-foot Setback – Ground-Floor Residential**