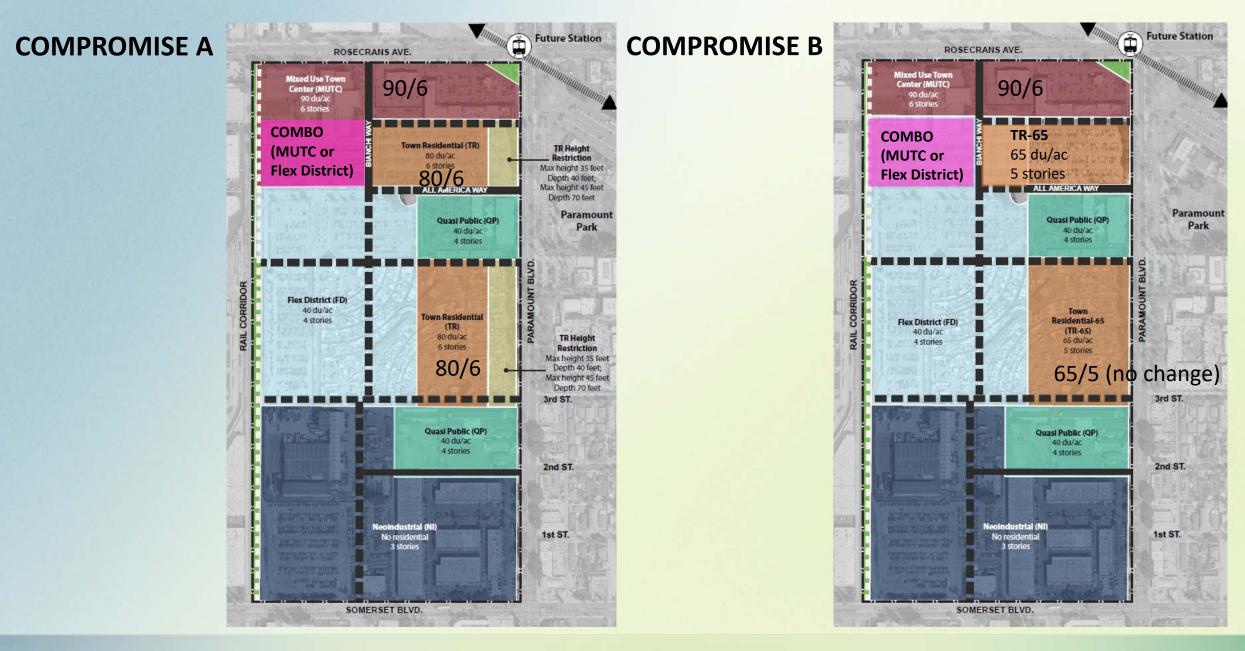

#### Current Plan

| Category            | Current Plan                                    | MDC Request                                          |
|---------------------|-------------------------------------------------|------------------------------------------------------|
| Mixed-U             | Jse Town Center                                 |                                                      |
| Density             | 90 du/ac                                        | 100 du/ac                                            |
| Helght              | 6 stories                                       | No Change                                            |
| Zone Area Size      | -                                               | Expanded to All America Way<br>west of Bianchi Way   |
| Town Residential-40 |                                                 |                                                      |
| Density             | 40 du/ac                                        | 80 du/ac                                             |
| Helght              | 4 stories                                       | 6 stories<br>(3 stories limit along<br>Paramount)    |
| Zone Area Size      | Between Adult School and<br>Strip Retail Center | Height restriction area along<br>Paramount Boulevard |
| Town Residential-65 |                                                 |                                                      |
| Density             | 65 du/ac                                        | 80 du/ac                                             |
| Helght              | 5 stories                                       | 6 stories<br>(3 stories limit along<br>Paramount)    |
| Zone Area Size      | Between Adult School and<br>Church              | No change                                            |
| Flex District       |                                                 |                                                      |
| Density             | 40 du/ac                                        | No Change                                            |
| Helght              | 4 stories                                       | No Change                                            |
| Zone Area Size      | -                                               | Decrease to south of All<br>America City Way         |