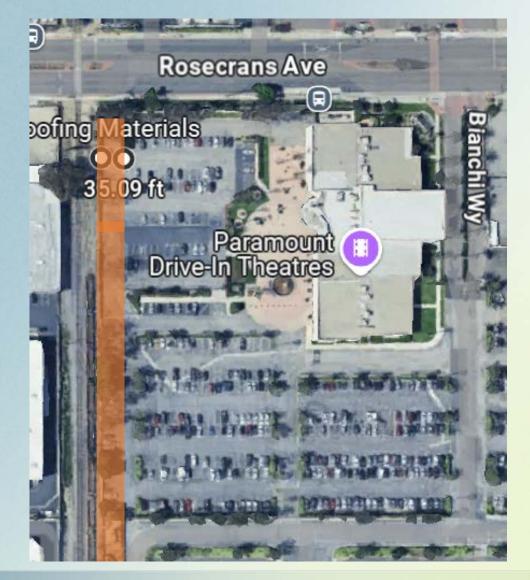

eatre





Swap Meet & Drive-In













# **DISCUSSION**

# **SETBACK – UNION PACIFIC RAILROAD**



#### **Setback Definition**

The distance between a **property line** and a building, not including permitted projections, that must be kept clear or open

#### **Current Plan**

Ground-floor residential: 100-foot setback

#### **MDC Request**

Ground-floor residential: 20-foot setback

### 4/1/25 City Council Discussion

- Staff recommended changing plan to 70-foot ground-floor residential setback
- Two Councilmembers supported changing to **70-foot** setback
- Two Councilmembers supported keeping **100-foot** setback





#### 70-foot Setback – Ground-Floor Residential



#### **100-foot Setback – Ground-Floor Residential**





#### **35-foot Setback – Ground-Floor Nonresidential**





# **DISCUSSION**

# DENSITY



#### Current Plan



| Category            | Current Plan                                    | MDC Request                                          |
|---------------------|-------------------------------------------------|------------------------------------------------------|
| Mixed-U             | Jse Town Center                                 |                                                      |
| Density             | 90 du/ac                                        | 100 du/ac                                            |
| Helght              | 6 stories                                       | No Change                                            |
| Zone Area Size      | -                                               | Expanded to All America W