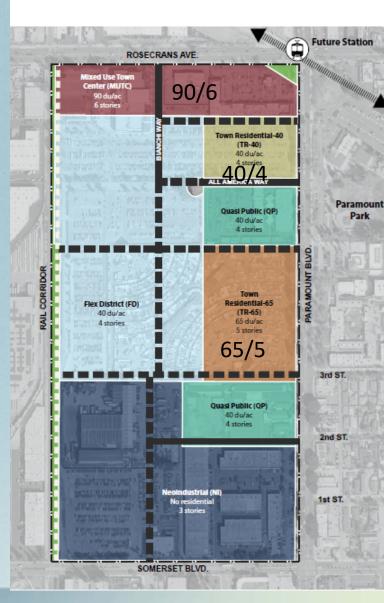

#### Current Plan

| Category            | Current Plan                                    | MDC Request                                          |
|---------------------|-------------------------------------------------|------------------------------------------------------|
| Mixed-U             | Jse Town Center                                 |                                                      |
| Density             | 90 du/ac                                        | 100 du/ac                                            |
| Helght              | 6 stories                                       | No Change                                            |
| Zone Area Size      | -                                               | Expanded to All America Way<br>west of Bianchi Way   |
| Town Residential-40 |                                                 |                                                      |
| Density             | 40 du/ac                                        | 80 du/ac                                             |
| Helght              | 4 stories                                       | 6 stories<br>(3 stories limit along<br>Paramount)    |
| Zone Area Size      | Between Adult School and<br>Strip Retail Center | Height restriction area along<br>Paramount Boulevard |
| Town Residential-65 |                                                 |                                                      |
| Density             | 65 du/ac                                        | 80 du/ac                                             |
| Helght              | 5 stories                                       | 6 stories<br>(3 stories limit along<br>Paramount)    |
| Zone Area Size      | Between Adult School and<br>Church              | No change                                            |
| Flex District       |                                                 |                                                      |
| Density             | 40 du/ac                                        | No Change                                            |
| Helght              | 4 stories                                       | No Change                                            |
| Zone Area Size      | -                                               | Decrease to south of All<br>America City Way         |