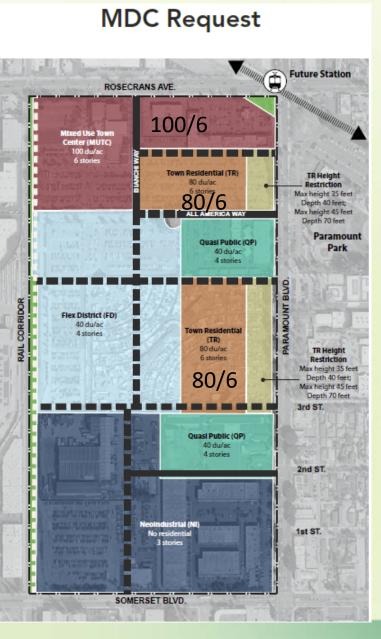

#### Current Plan

| Category            | Current Plan                                    | MDC Request                                          |
|---------------------|-------------------------------------------------|------------------------------------------------------|
| Mixed-U             | Jse Town Center                                 |                                                      |
| Density             | 90 du/ac                                        | 100 du/ac                                            |
| Helght              | 6 stories                                       | No Change                                            |
| Zone Area Size      | -                                               | Expanded to All America Way<br>west of Bianchi Way   |
| Town Residential-40 |                                                 |                                                      |
| Density             | 40 du/ac                                        | 80 du/ac                                             |
| Helght              | 4 stories                                       | 6 stories<br>(3 stories limit along<br>Paramount)    |
| Zone Area Size      | Between Adult School and<br>Strip Retail Center | Height restriction area along<br>Paramount Boulevard |
| Town Residential-65 |                                                 |                                                      |
| Density             | 65 du/ac                                        | 80 du/ac                                             |
| Helght              | 5 stories                                       | 6 stories<br>(3 stories limit along<br>Paramount)    |
| Zone Area Size      | Between Adult School and<br>Church              | No change                                            |
| Flex District       |                                                 |                                                      |
| Density             | 40 du/ac                                        | No Change                                            |
| Helght              | 4 stories                                       | No Change                                            |
| Zone Area Size      | -                                               | Decrease to south of All<br>America City Way         |